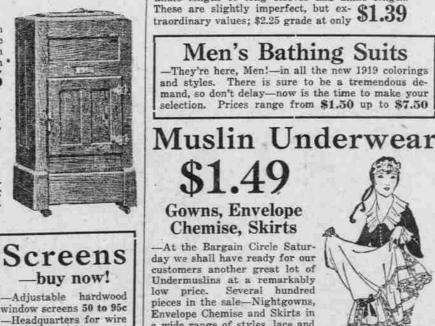

# **Refrigerators Special \$12.15**

#### Just As Illustrated

Third Floor-A good Refrigerator such as this will save its cost in a short time by keeping foods from going to waste. Outside case is of solid oak-not imitation or veneer! Perfect insulation, which guarantees low ice consumption. Improved side circulation. Width ' 2014 inches, depth 1315 inches, height 38 inches. 25 \$12.15 pounds ice capacity. Limited number on sale at special