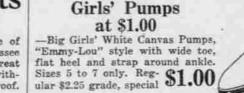

### Bathing Suits | Girls' White Middies and Accessories

Second Floor-The new 1919 styles are now in and ready for your inspection. Women's and Misses' Wool Bathing Suits in many beautiful models — many are trimmed with fancy striped borders. Prices range from \$4.49 to \$7.95. See these! -Cotton Bathing Suits in all colors -prices range from \$1.49 to \$4.50 -Bathing Shoes in all sizes for men, women and children. Popular prices. -Full line caps, wings and bags.