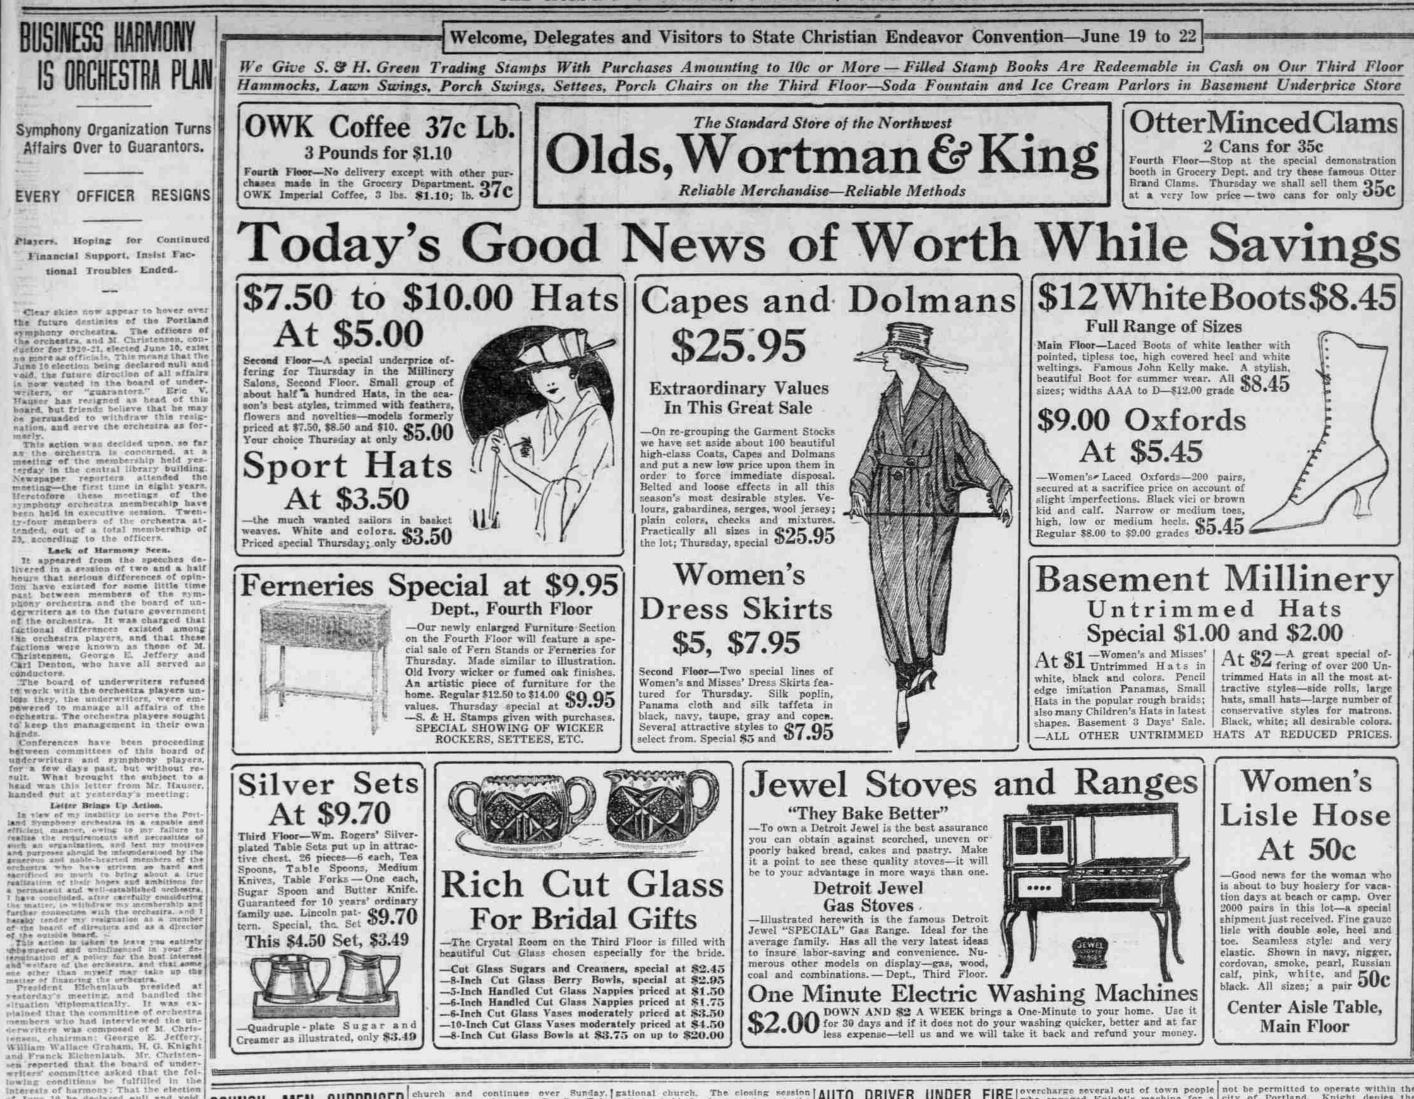

THE MORNING OREGONIAN, THURSDAY, JUNE 19, 1919.



church and continues over Sunday, Among the speakers are: Dr. Guy Tal-bott and Rev. Roy B. Guild of New York city; Rev. H. A. Van Winkle of The programme for this evening at Council to Investigate Charges Amidon, who was with the strangers. Council to Investigate Charges Amidon, who was with the strangers. COUNCIL MEN SURPRISED

interests of harmony. That he election of June 10 he declared null and void, that he. Mr. Christensen, cease to be denductor, and that the guarantors be empowered by unanimous vote of the orchestra membership to assume its sole business direction for one year.

hands

"It means that there must be a new slate to work on," announced President Elchenlaub. "Mr. Hauser so informed me. We shall have to turn over our or-chestra to them. On these terms, Mr. Hauser will t