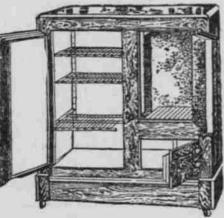

## Refrigerators

erators with all-white enamel cases and sanitary glass shelves Priced from \$55.00 to \$106.00 -AUTOMATIC Refrigerators with side door. Solid ash case, golden oak finish. Prices range from \$37.50 up to \$103.00 -ILLINOIS Refrigerators with top icing door. Solid ash case, golden oak finish. Prices range from \$15.50 up to \$30.00