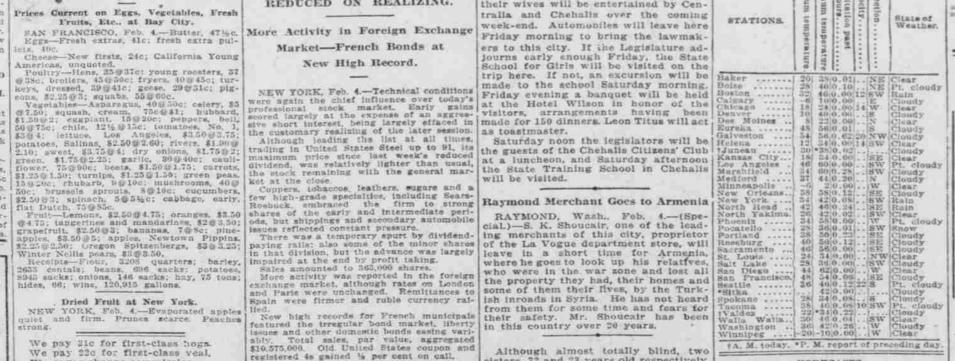

,575,000. Old United States coupon and registered 4s gained 'a per cent on call. CLOSING STOCK QUOTATIONS. Although almost totally blind, two aisters, 32 and 23 years old respectively, are taking complete educational courses at the University of Wis-

Am Bees Sugar. 1,300 69% 68% 68% 68%



which the livestock men are keenly interested, reports Professor Maris, are those providing an appropriation for the rejuvenated international show and

the proposed dog law, framed especially

for the protection of sheep growers. There are other bills many are inter-ested in. The legislative committee is

represented at Salem by O. M. Plum-mer, manager of the Pacific Interna-tional Livestock Exposition, and C. C.

BONANZA MAN BOUND OVER

Bonds for Attack.

PORTLAND, Feb. 4 .- Maximum temper

Chapman.



tA. M. today, \*P. M. report of proceeding day

FORECASTS.

Portland and vicinity-Rain; moderate outh to east winds. Orogon and Washington-Rain west, prob-





k

Elwood Miles.

231 U.S. NATIONAL

BANK BLDG.