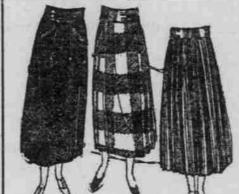

Clever Dress Skirts \$5.45

Why! There are silk and serge weaves in the smartest of plaids and checks and stripes and in solid colors, too, with here and there a wool jersey. At \$5.45 they'll go out in a hurry Friday.

-And at \$3.45 are fancy serge dress skirts that have sold for close to double this stock adjustment price.

PODROME PROGRAMME.

Glenna, Triple-Voiced Singer, Interesting; Chinese Troupe Liked; Other Acts Are Splendld.