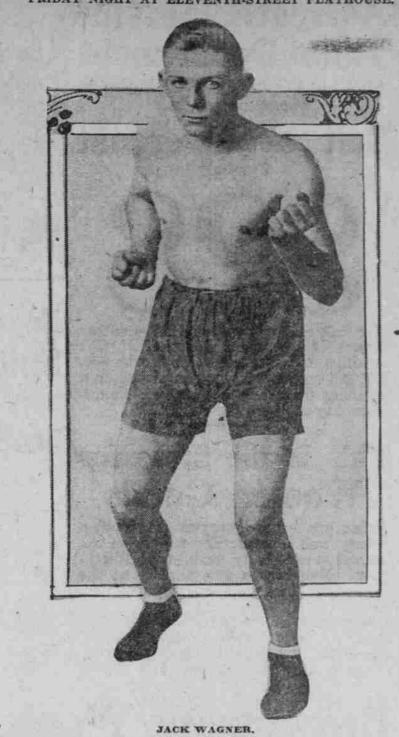

Jack Wagner and Frankie Tucker are down for a six-round mill and both are working hard for their coming encounter. Tucker is at present in Seattle, but will come to Portland tomorrow. The visiting fighter is managed by his sister, who attends to all the financial details connected with her brother's ring career. draw with Sontag.