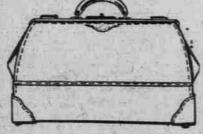

#### \$9.00 and \$9.50 Traveling Bags

Black and tan cowhide traveling bags, in 16, 17 and 18-inch sizes. Leather-lined. Sewed corners. Pockets on both sides. Good weight leather. A beautiful and durable bag at a low price. \$9.00 and \$9.50 are the regular prices-our price

#### \$8.50 to \$10.00 Bags \$7.25

Tan Whitco bags in big, roomy sizes. Sewed frames. Strong durable lining. Bags that cannot be scratched and which oil or water cannot affect. Regular \$8.50 to \$10 bags; special at \$7.25. -Luggage Shop, Sixth Floor