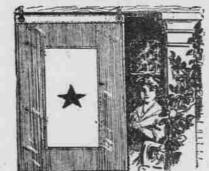

# Service Flags

To be displayed at every home

red border and white center field into which are set as many blue stars as there are members of the family in the service.

We have service flags in size 24x36 inches at \$1.50 and 3x5 feet at \$3. We make any larger size to special order.

Flags as illustrated, made of wool bunting with canvas heading and brass grommets now on sale at Meier & Frank's.

-Fifth Floor, Sixth Street.

PLAIN COLOR RAG RUGS WITH

FANCY FLORAL BORDERS

A Splendid Wednesday Special No. 9 "New Perkins" Combination