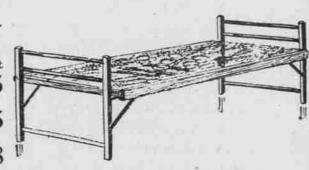

Solid Oak Jacobean Dining Table with 6-foot extension, as illustrated, special \$12.50 now at only..... Mattress of excelsior, cotton felt top and bot-

tom, art ticking covered, made with \$4.35 roll edge and well tufted, all sizes