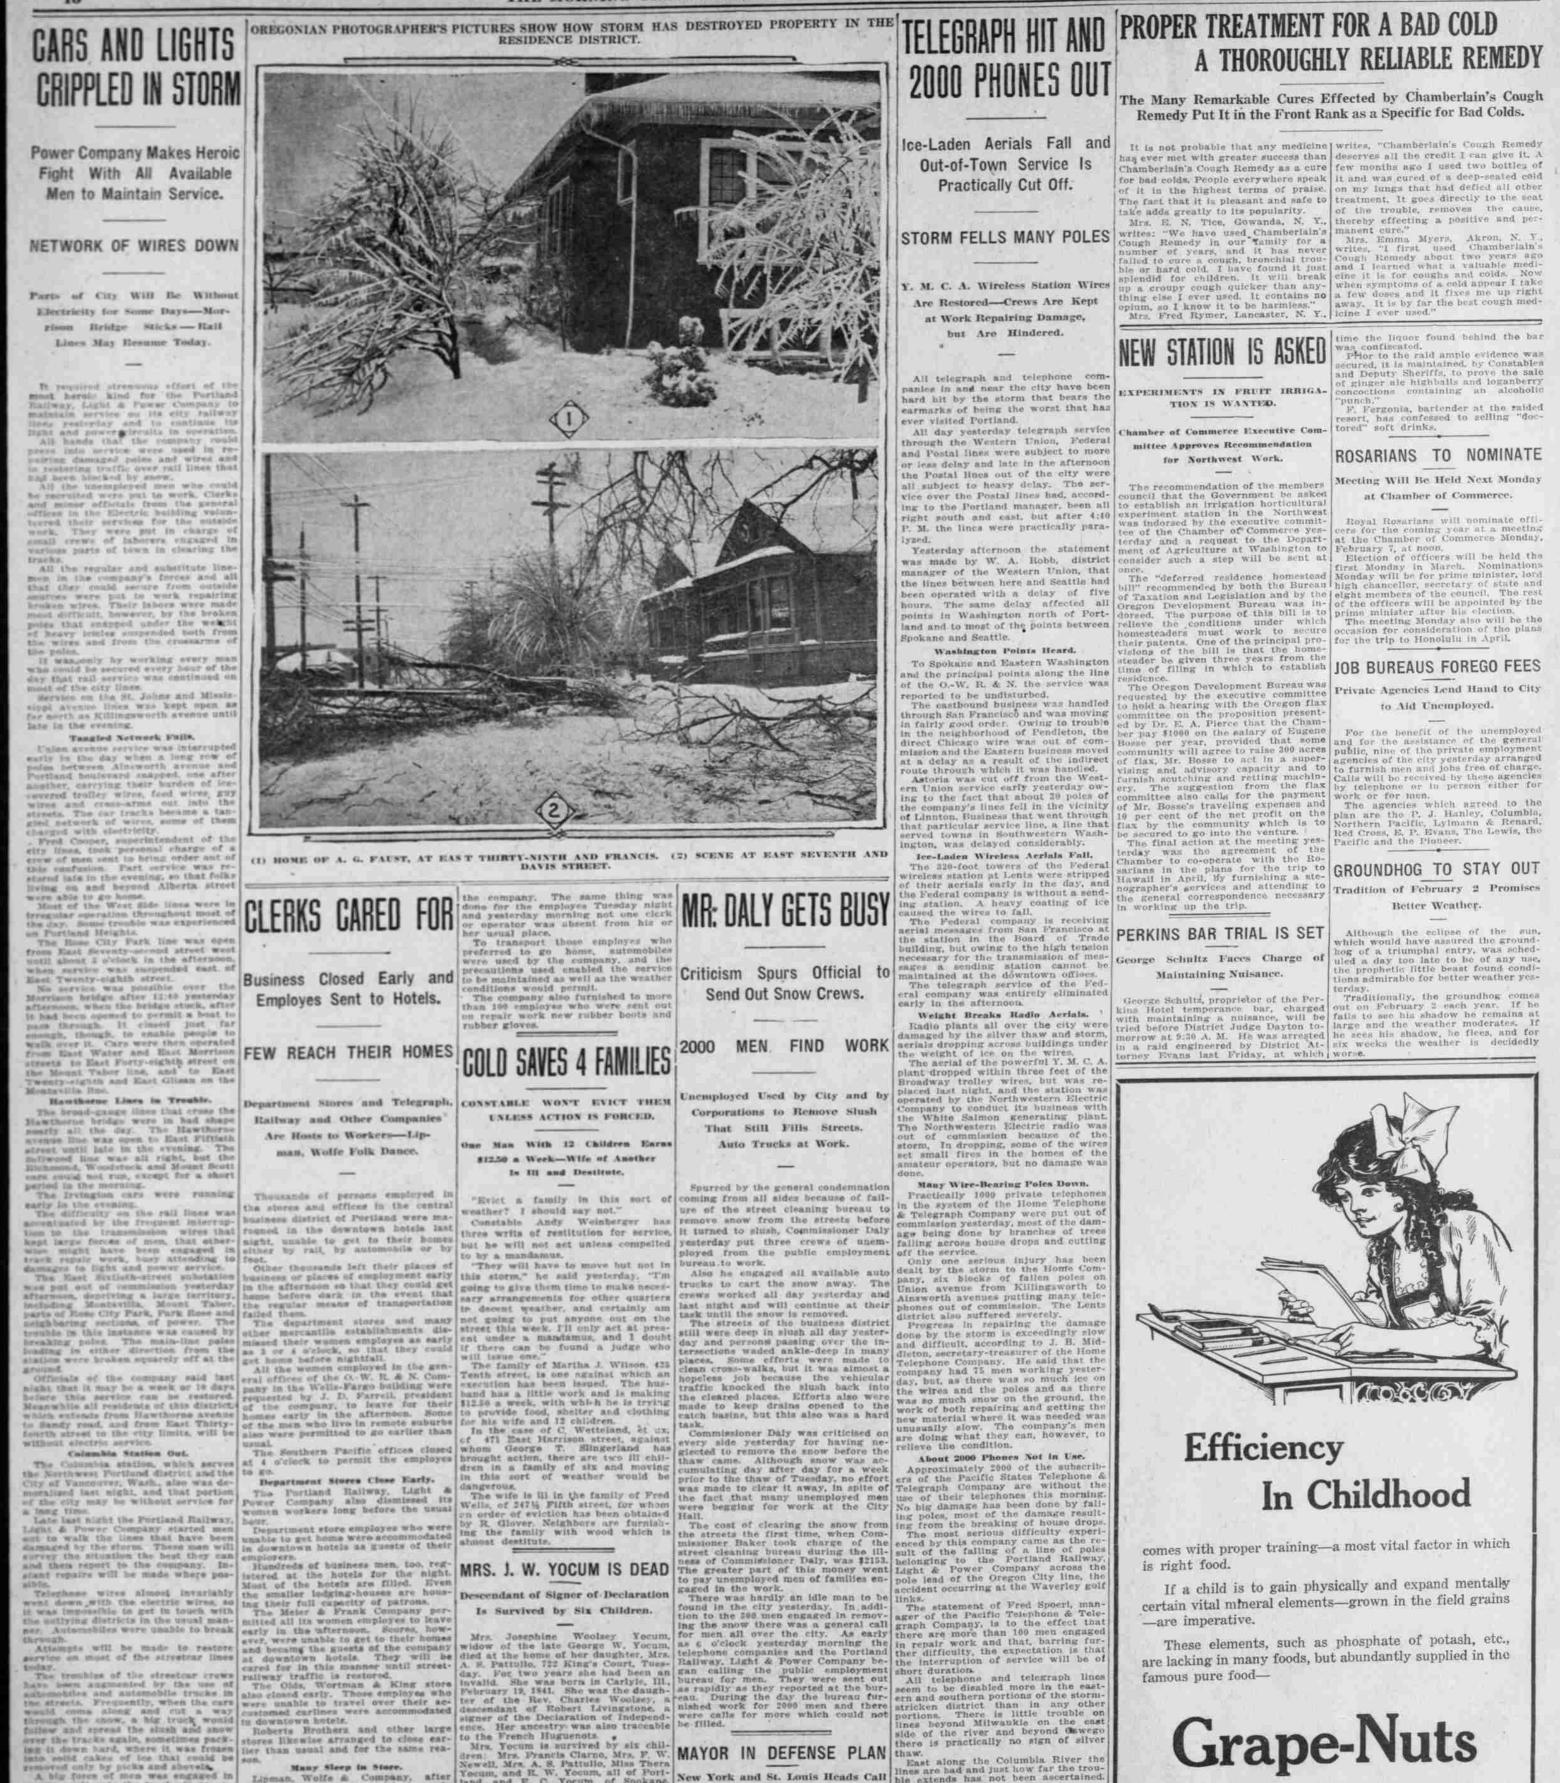

THE MORNING OREGONIAN, THURSDAY, FEBRUARY 3, 1916.



ing it down hard, where it was frozen lier, name would cakes of los that could be removed unly by picks and shoveds. A hig force of men was engaged in

Many Steep in Store
A big force of mea was engaged in the tracke in an engaged in the same and ice. Nearly 16 as a being their store at 6 o'clock, made claiming their store at 6 o'

Rese City Party Postponed. The party of the Rase City Dancing Citable mains was to be given tomight at Christensen with Halls has been post-post until Toenday evening. Febru-mry 1.-Adv.

Mrs. Yocum is survived by six chil-dren: Mrs. Francis Clarno, Mrs. F. W. Newell, Mrs. A. 8. Pattullo, Miss Thera Yocum, and E. W. Yocum, all of Port-land, and E. C. Yocum, of Spokane, Wash.

Many Sleep in Store.

MAYOR IN DEFENSE PLAN thaw.

East along the Columbia River the l