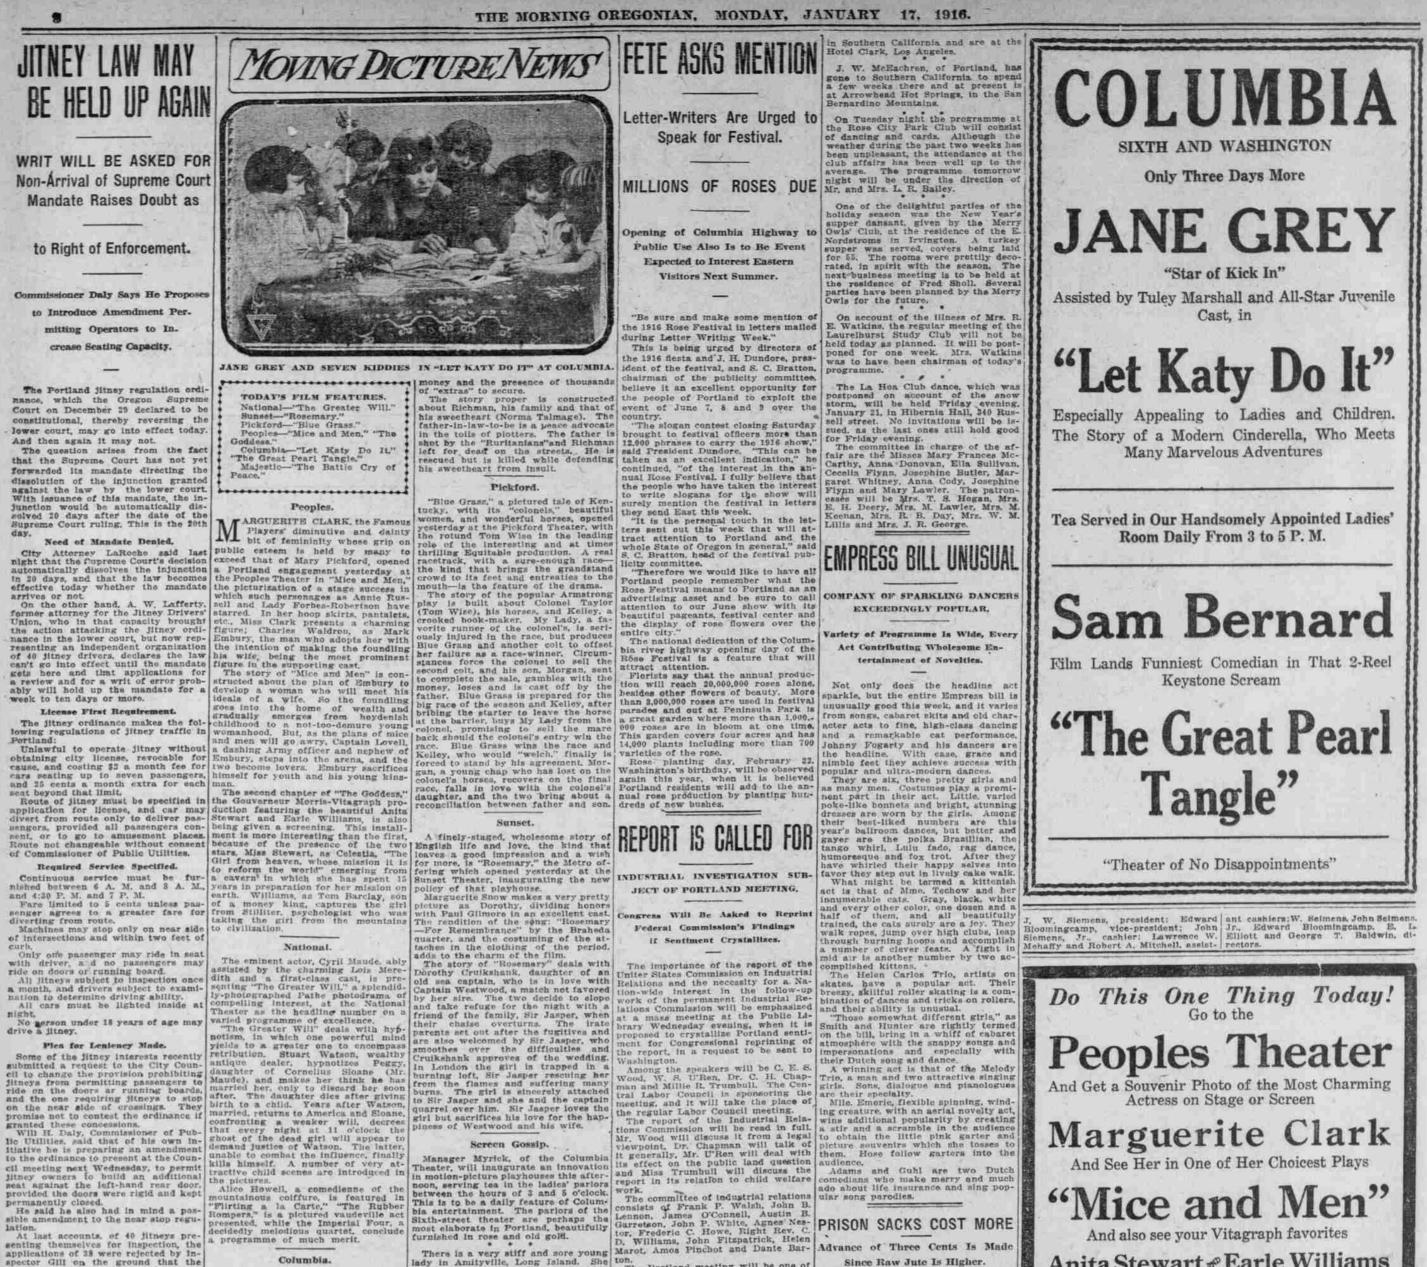

fense, consisting of a lever which dis-charges a number of rifles and one to discharge dynamite in a ditch sur-rounding the house. Mexican maraud-ers make a visit when the children are alone and they defend the place until rescued. Katy and her lover with-standing an attack at a different point. Finally the two decide to marry and make a hope for the children in the States.