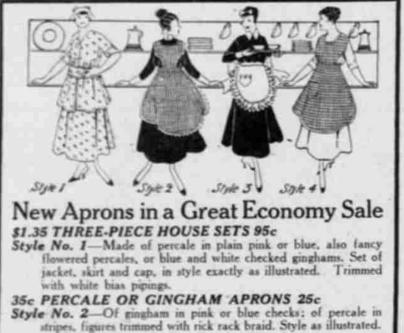

Fur-Trimmed

markable.

**NEW CHRISTMAS GIFT APRONS AT 25c** Style No. 3-Dainty round aprons of fine lawn, with pretty emsidery ruffle, long string ties. As illustrated, 25c NEW PERCALE WORK APRONS 19c

Style No. 4-Of light figures or stripes, also light pink or blue checked gingham. The best aprons ever offered at 19c each. Made just as illustrated.