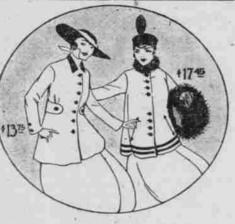

# A New Fur Trimmed Suit Only \$17.45

-This new suit at \$17.45 is one of the smartest military-like models of the season. It buttons high and close about the neck with a band of fur, and finished at the bottom of the coat with two rows of silk braid, as illustrated. The skirt is plain flare style, having an inverted pleat on each hip. Made of fine all-wool poplin in navy blue or green.

#### This Suit Very Special at \$13.75 Features the Belted Fall Style

-A very popular suit in wool poplin in black, navy, brown and green. Made with a 31-inch-length jacket, satin lined, with velvet collar, which can be worn buttoned high or with turn-back revers; with plain tailored sleeves; with belt fastening at each side with buttons; a straight-model skirt, with inverted pleats. In style as illustrated.