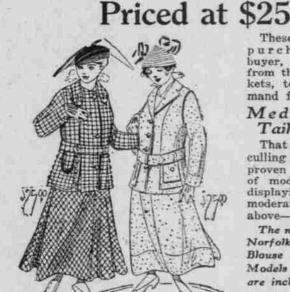

A Diversity of Models in Women's Tailored Suits

These Suits were purchased by our buyer, just returned from the Eastern markets, to meet the demand for

Medium Priced Tailored Suits

That he succeeded in culling the markets is proven by the variety of models we're now displaying at the very moderate price quoted above-\$25.00.

The new Prince Chap. Norfolk, Plain Tailored. Blouse Style. Cutaway Models and Outing Suits are included in the assortment. Shown in checks, mannish mixtures,

navy. Belgian blue, sand and putty, serges, gabardines, poplins and tweeds. Sizes for women and misses.

Many show absolutely new effects, too numerous to try to mention in the space of one advertisement, but a visit to our Garment Salons will be a treat to women who are interested in the new developments of fashion.