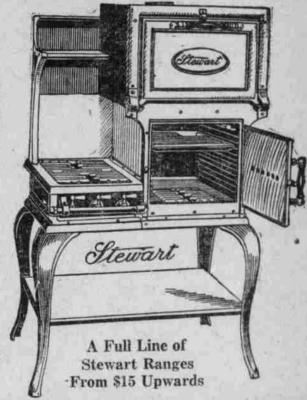

Stewart Gas Ranges for Spring Cooking

Substantial, practical Ranges of plain, graceful design, modeled after the latest ideas.

The illustration shows a special Range for small kitchens. It has the largest capacity possible for a Range of its length. Ovens are of full standard size and construction; range and shelf of standard height. White enamel splashers and drip pan.

> Two standard star and one simmering burner on top.

One standard star burner in broiler oven bottom. Two bar burners and pilot under

Special This Week \$34.50