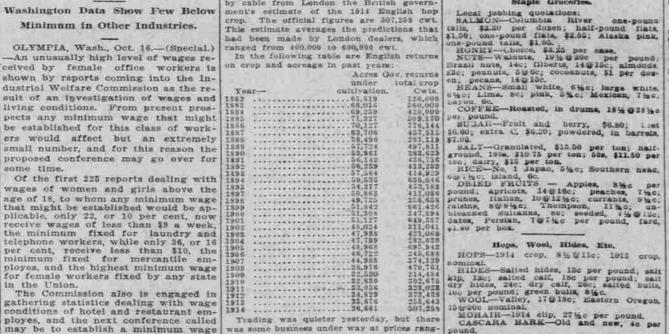

than whom there is no more ar-dent baseball fan, has promised to recile "Casey at the Bat" at each performance.

WOMEN'S WAGES ARE HIGH

Washington Data Show Few Below

Minimum in Other Industries.

OLYMPIA, Wash., Oct. 16 .- (Special.)

ENGLISH HOP CROP 507,258 CWT. Buying in Oregon Still Under Way at Un-

changed Prices.

McNeff Bros. yesterday morning received by cable from London the British government's estimate of the 1914 English hoperop. The official figures are 207,228 cwt. This estimate averages the predictions that had been made by London dealers, which ranged from 460,000 to 200,800 cwt. ranged from 460,000 to 600,000 cwt.
In the following table are English returns