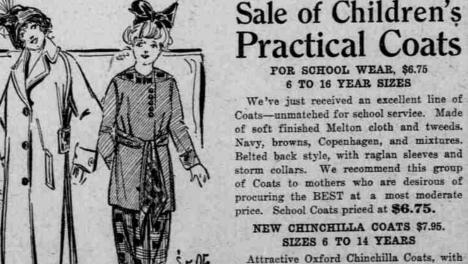

## Stylish Wool Dresses, Suitable for School, \$5.95 6 to 14-Year Sizes

Mothers will be delighted with this assortment of splendidly tailored Dresses. All-wool materialshandsome novelty plaids and serges, either in one or two-material combination style. Straight or tunic effects, like "grown-ups." Altogether most charming group of Dresses, designed for school -Fifth Floor, Sixth-St. Bldg. wear for girls from 6 to 14 years-priced at \$5.95.

Attractive Oxford Chinchilla Coats, with smart high velvet rolled collars. Belted back style, with pockets, and lined with checked suiting. These Coats are to be very popular this season, and are the first showing. Moderately priced at \$7.95. -Fifth Floer, Stata-St. Bldg.