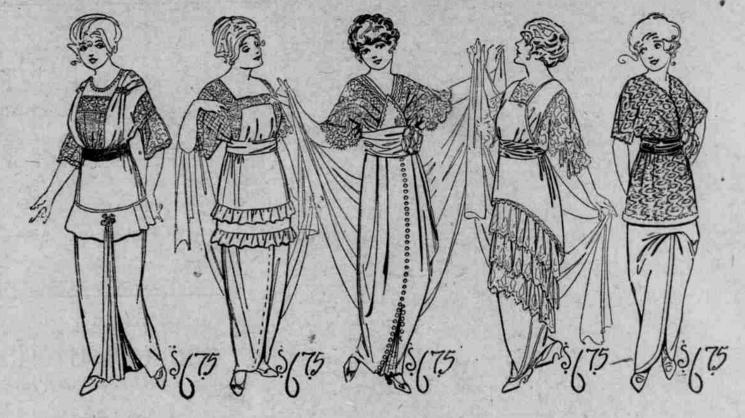

# These Dresses at \$6.75

Suitable for Street, Evening and Afternoon Wear Special Purchase of 75 Dresses—Women's and Misses' Sizes

A wonderful assortment—Dresses of crepe de chine, taffeta, satin and charmeuse, in light blue, pink, maize and green for afternoon and evening wear. Dresses of serge and wool crepe, in black, tan, Copenhagen and navy, made on simple lines for street wear. The Evening Dresses are handsomely trimmed—laces, fancy crystal and braid effects, and corsage bouquets are used. All made in the newest, most desirable models.

Five handsome models illustrated. Only 75 dresses in the assortment—we advise morning shopping, for so signal a "bargain" is sure to meet with instant response. Friday only—Dresses of Silk and Wool Materials at this remarkably low price, \$6.75