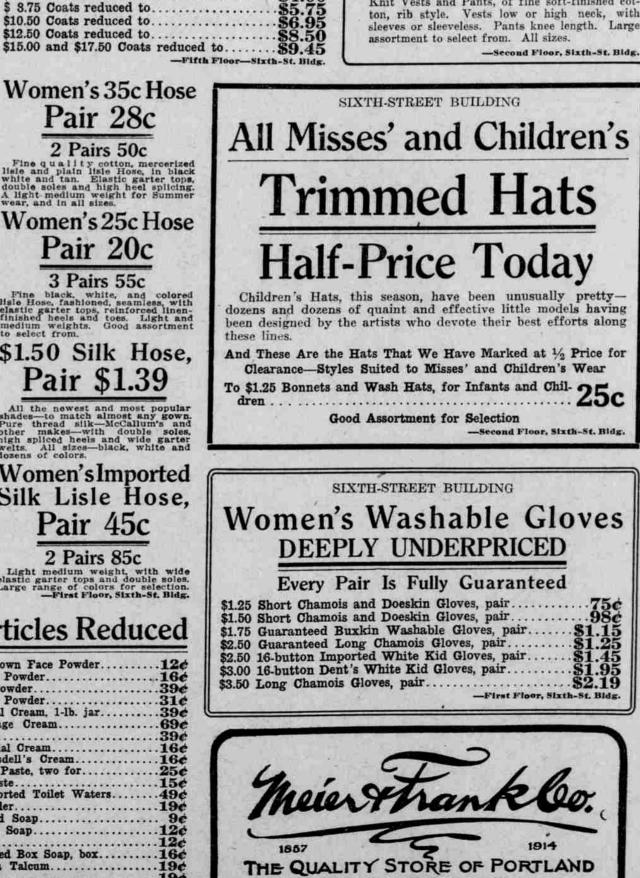

## **All-Wool Coats** at Radical Reductions

There are Coats of fine all-wool checked materials, serges and golfine. Made in either ragian or belted styles-all new and fashionable models. The range of sizes is from 2 to 14 years-and the range of price reductions as follow

| or price reductions a   | 19 TOHON | •• |      |        |
|-------------------------|----------|----|------|--------|
| \$ 3.95 to \$5.50 Coats | reduced  | to | <br> | .\$3.1 |
| \$ 6.50 Coats reduced   | to       |    | <br> | .\$4.0 |
| \$ 8.75 Coats reduced   | to       |    | <br> | .\$5.7 |
| \$10.50 Coats reduced   | to       |    | <br> | .\$6.9 |
| \$12.50 Coats reduced   | to       |    | <br> | .\$8 5 |