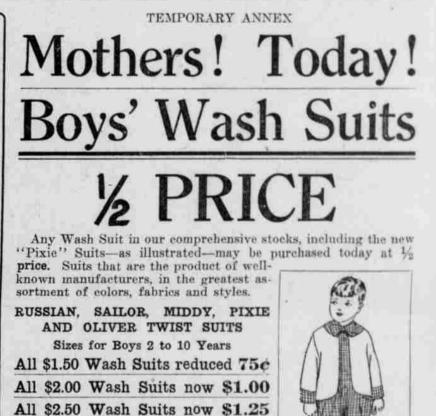

All \$5.00 Wash Suits now \$2.50 New "Pixie" Suit -Second Floor-Temporary Annex

All \$3.00 Wash Suits now \$1.50

All \$3.50 Wash Suits now \$1.75

All \$4.00 Wash Suits now \$2.00

All \$4.50 Wash Suits now \$2.25

(Except "Samson" and Blue Serges)

The original pricings are still upon these Suits-we'll simply deduct one-fourth from the regular price on any Suit you may select. And the stocks at your disposal for selection are as varied as they are worthy. Excellent materials, perfect workmanship, new styles.