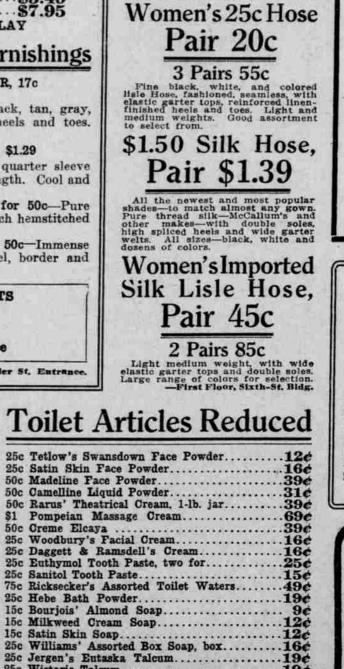

OW DISPLAY |

## Special Prices On Men's Furnishings

### "ONYX" LISLE THREAD SOCKS, PAIR, 17c

The famous "Onyx" brand, lisle thread in black, tan, gray, navy, maroon and heliotrope. Double spliced heels and toes. Sizes 91/2 to 111/2, inclusive.

#### WHITE BALBRIGGAN UNION SUITS, \$1.29

Featherweight White Balbriggan Union Suits, quarter sleeve and three-quarter length, or sleeveless and knee length. Cool and comfortable.

Men's 25c Pure Linen Handkerchiefs, 17c-3 for 50c-Pure linen, in all white, with quarter-inch and eighth-inch hemstitched borders.

50c Fancy Wash Four-in-Hand Ties, 17c-3 for 50c-Immense variety of handsome colors and patterns-panel, border and striped effects.





-Pure Food Grocery-Basement-Sixth-St. Building. Direct Entrance, Sixth and Alder Sts. Vestibule Way.



-First Floor, Sixth-St. Bldg



FILL Sixth Morrison, Alder Sta

Boys' 50c Straw Hats. 25¢ Boys' \$1.00 Straw Hats. 50¢ Boys' \$1.25 Straw Hats. 63¢ Boys' \$1.50 Straw Hats. 75¢ Boys' \$1.50 Straw Hats. 75¢ Boys' \$4.00 Straw Hats. 75¢ Boys' \$4.00 Straw Hats. 75¢ Boys' \$4.00 Straw Hats. 50¢

All \$5.00 Wash Suits now \$2.50 New "Pixie" Suit -Second Floor-Temporary Annex

All \$3.00 Wash Suits now \$1.50

All \$3.50 Wash Suits now \$1.75

All \$4.00 Wash Suits now \$2.00

All \$4.50 Wash Suits now \$2.25



(Except "Samson" and Blue Serges)

The original pricings are still upon these Suits-we'll simply deduct one-fourth from the regular price on any Suit you may select. And the stocks at your disposal for selection are as varied as they are worthy. Excellent materials, perfect workmanshi