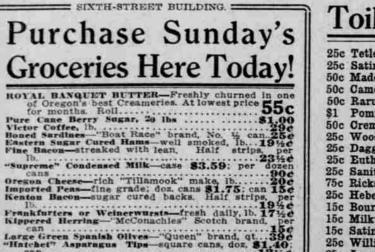

now\$5.49       |
|         |                | now               |
| S       | EE FIFTH-STRE  | ET WINDOW DISPLAY |

## Special Prices On Men's Furnishings

### "ONYX" LISLE THREAD SOCKS, PAIR, 17c

The famous "Onyx" brand, lisle thread in black, tan, gray, navy, maroon and heliotrope. Double spliced heels and toes. Sizes 91/2 to 111/2, inclusive.

#### WHITE BALBRIGGAN UNION SUITS, \$1.29

Featherweight White Balbriggan Union Suits, quarter sleeve and three-quarter length, or sleeveless and knee length. Cool and comfortable.

Men's 25c Pure Linen Handkerchiefs, 17c-3 for 50c-Pure linen, in all white, with quarter-inch and eighth-inch hemstitched borders.

50c Fancy Wash Four-in-Hand Ties, 17c-3 for 50c-Immense variety of handsome colors and patterns-panel, border and striped effects.





-Pure Food Grocery-Basement-Sixth-St. Building. Direct Entrance, Sixth and Alder Sts. Vestibule Way.



-First Floor, Sixth-St. Bldg



FILL Sixth Morrison, Alder Sta

Boys' 50c Straw Hats. 25¢ Boys' \$1.00 Straw Hats. 50¢ Boys' \$1.25 Straw Hats. 63¢ Boys' \$1.50 Straw Hats. 75¢ Boys' \$1.50 Straw Hats. 75¢ Boys' \$4.00 Straw Hats. 75¢ Boys' \$4.00 Straw Hats. 75¢ Boys' \$4.00 Straw Hats. 50¢

All \$5.00 Wash Suits now \$2.50 New "Pixie" Suit -Second Floor-Temporary Annex

All \$3.00 Wash Suits now \$1.50

All \$3.50 Wash Suits now \$1.75

All \$4.00 Wash Suits now \$2.00

All \$4.50 Wash Suits now \$2.25



(Except "Samson" and Blue Serges)

The original pricings are still upon these Suits-we'll simply deduct one-fourth from the regular price on any Suit you may select. And the stocks