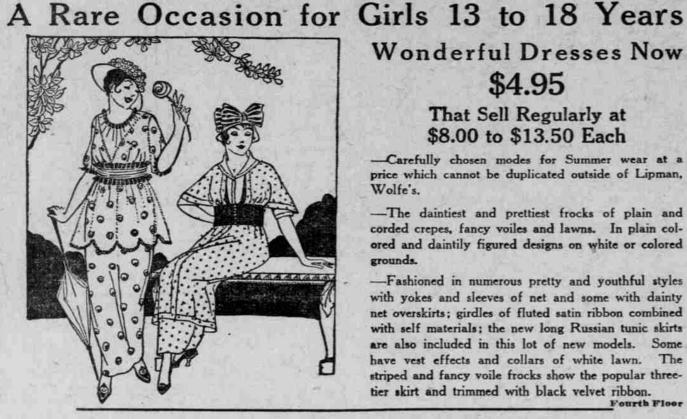

# Wonderful Dresses Now \$4.95 That Sell Regularly at

\$8.00 to \$13.50 Each

-Carefully chosen modes for Summer wear at a price which cannot be duplicated outside of Lipman, Wolfe's.

-The daintiest and prettiest frocks of plain and corded crepes, fancy voiles and lawns. In plain colored and daintily figured designs on white or colored grounds.

-Fashioned in numerous pretty and youthful styles with yokes and sleeves of net and some with dainty net overskirts; girdles of fluted satin ribbon combined with self materials; the new long Russian tunic skirts are also included in this lot of new models. Some have vest effects and collars of white lawn. The striped and fancy voile frocks show the popular threetier skirt and trimmed with black velvet ribbon. Fourth Floor