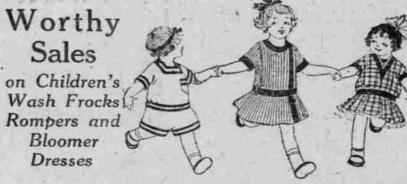

# Sales

Dresses to \$19.00 for ....\$13.95 Dresses to \$32.50 for ....\$21.50 \$20.00 Dresses for ....\$12.95 Dresses to \$37.50 for ....\$24.95

Rompers and Bloomer

\$1.50 Children's White Crepe Dresses \$1.19 These little dresses are made of white pelisse crepe, in straight or waisted style, with square neck and kimono sleeves edged with blue or pink banding, or in yoke effect with turn-down collar, cuffs, belt and piping of pink or blue. Others are in box pleated effect with square neck trimmed with embroidery, or in tiny vest effect of colored crepe. Ages 2 to 6 years.

75c and 85c Bloomer Dresses 59c -Practical beach and play dresses, with bloomers attached, made in straight style with low belt, square or round necks, with self or contrasting bandings. They have kimono sleeves and button front or back. Made of excellent quality gingham or chambray in plain colors, stripes and checks in pink or blue. Sizes 2 to 6 years.

75c Rompers 59c—95c Rompers 75c -Rompers of all kinds in regulation, creeper or beach styles. Made of plain chambray, seersucker, ginghams and percales. In plain colors or fancy stripes, also plain white. Made with round or square necks, long or short sleeves. Knicker or open-leg styles. Trimmings of plain or fancy bandings. In sizes from 6 months to 6 years.