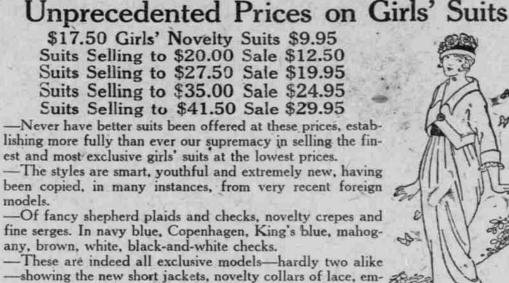

-First Floor, Washington-street Entrance

-Of fancy shepherd plaids and checks, novelty crepes and fine serges. In navy blue, Copenhagen, King's blue, mahogany, brown, white, black-and-white checks.

—These are indeed all exclusive models—hardly two alike showing the new short jackets, novelty collars of lace, embroidery, moire silk or satin and Roman stripe silk. The newest styles in skirts are also introduced here in the tier and bustle effects.

—Suits that are especially designed for girls from 13 to 18