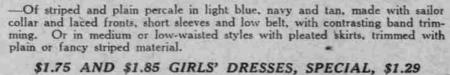

#### Wash Dresses for Girls 6 to 12 Years \$1.00 GIRLS' WASH DRESSES, SPECIAL, 69c

-A specially fine assortment of girls' dresses, made of dainty checked and plaid gingham, tan linen or striped gingham, with square or round neck, with or without collar. Some have vest effects and are finished with embroidery or

\$3.00 GIRLS' DRESSES, SPECIAL, \$2.23 -Fancy checked gingham dresses, made with vest, collar and cuffs of white pique edged with scalloped embroidery. Low belted, straight style, with sellin sleeves and fancy button trimming.

edging, pearl and crochet button trimming. These dresses come in straight or

\$2.25 GIRLS' DRESSES, SPECIAL, \$1.49

-Of tan, wine or navy fancy wash material, made with collar of white pique side button trimming finished with patent leather belt. -Fourth Floor