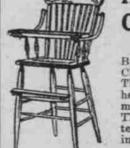

CHAIR, 75c Like Illustration Buy your dining room Chairs here and now. The Chair pictured here is just one of many different styles. They are all on sale at terrific reductions during this sale.

Child's High Chair Now 95c Like illustration—While they last, on 950 A \$3.50 FOOT STOOL - On sale \$1.85