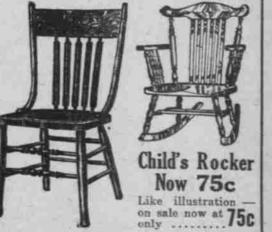

CHAIR, 75c Like Illustration Buy your dining room Chairs here and now. The Chair pictured here is just one of many different styles. They are all on sale at terrific reductions during this sale.

Child's High Chair Now 95c Like illustration—While they last, on 950 A \$3.50 FOOT STOOL - On sale \$1.85