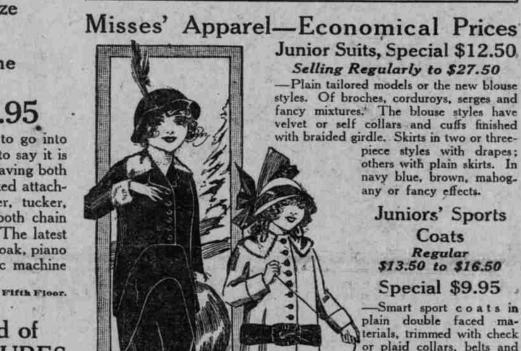

-Plain tailored models or the new blouse styles. Of broches, corduroys, serges and fancy mixtures.' The blouse styles have velvet or self collars and cuffs finished with braided girdle. Skirts in two or threepiece styles with drapes; others with plain skirts. In navy blue, brown, mahog-

any or fancy effects. Juniors' Sports Coats

Regular \$13.50 to \$16.50 Special \$9.95

-Smart sport coats in plain double faced materials, trimmed with check or plaid collars, belts and cuffs; also fancy striped materials and Velour de Laine. In plain colors and stripes with storm or, convertible collars with wide belts and patch pockets. In navy, brown, gray, mahogany and red. Juniors' Sport Coats to \$15.00 Special \$6.95 -Of fancy plaids, plain materials and mixtures; also boucles in tan, mahogany and green, with and without belts, kimono or set-in sleeves, large patch pockets and trimmed with fancy buttons.