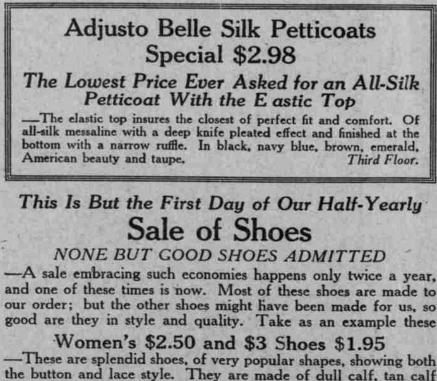

Girl's \$1.75 Rubber Rain Capes, Special 98c -Capes of striped gray rubber, with hood attached, plaid lined. All having arm slits. Sizes 4 to 14 years.

-These are splendid shoes, of very popular shapes, showing both the button and lace style. They are made of dull calf, tan calf and patent colt, having medium round toes with tips of same. In sizes from 3 to 6.