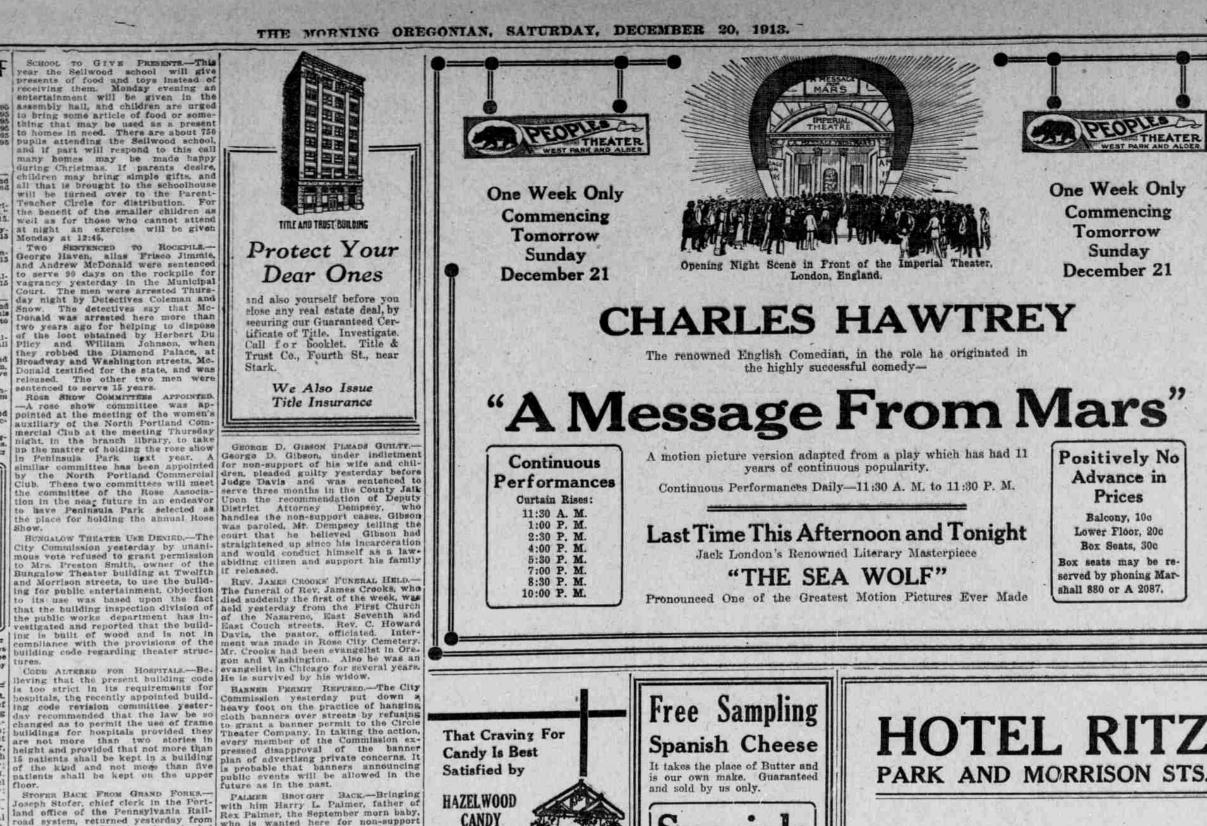

and tonight at 7:30 and 9. LYRIO THEATER (Pourth and Stark)-Musical comedy, "The Managers," and "The Twelve Tango Dancers," This atternoon at 2:15 and tonight at 0:30 to 10:45.

PROPLE'S THEATER (West Park and Al-der)-Jack London's "Sea Wolf." All