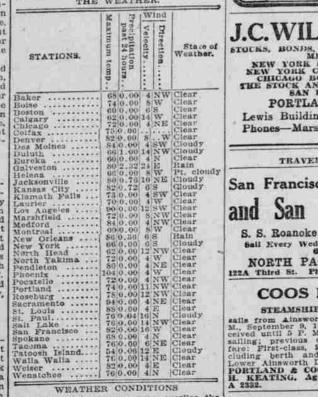

10. out and witch, Flowil; chest, flowil; Valley grain hay, flowil; Valley flowil; Valley flowil; Valley grain hay, flowil; Valley flowil

WEATHER CONDITIONS

A large high pressure area overlies the North Pacific States, and the Eastern high pressure area is central this evening over the upper St Lawrence Valley. The barometer is relatively low over Southern California and Arizona, and also relatively low over Northern Saskatchewan. Local rains, heavy in places, have fallen in the lower Missis-Drain-Coos Bay Auto Line Drain, Oregon.