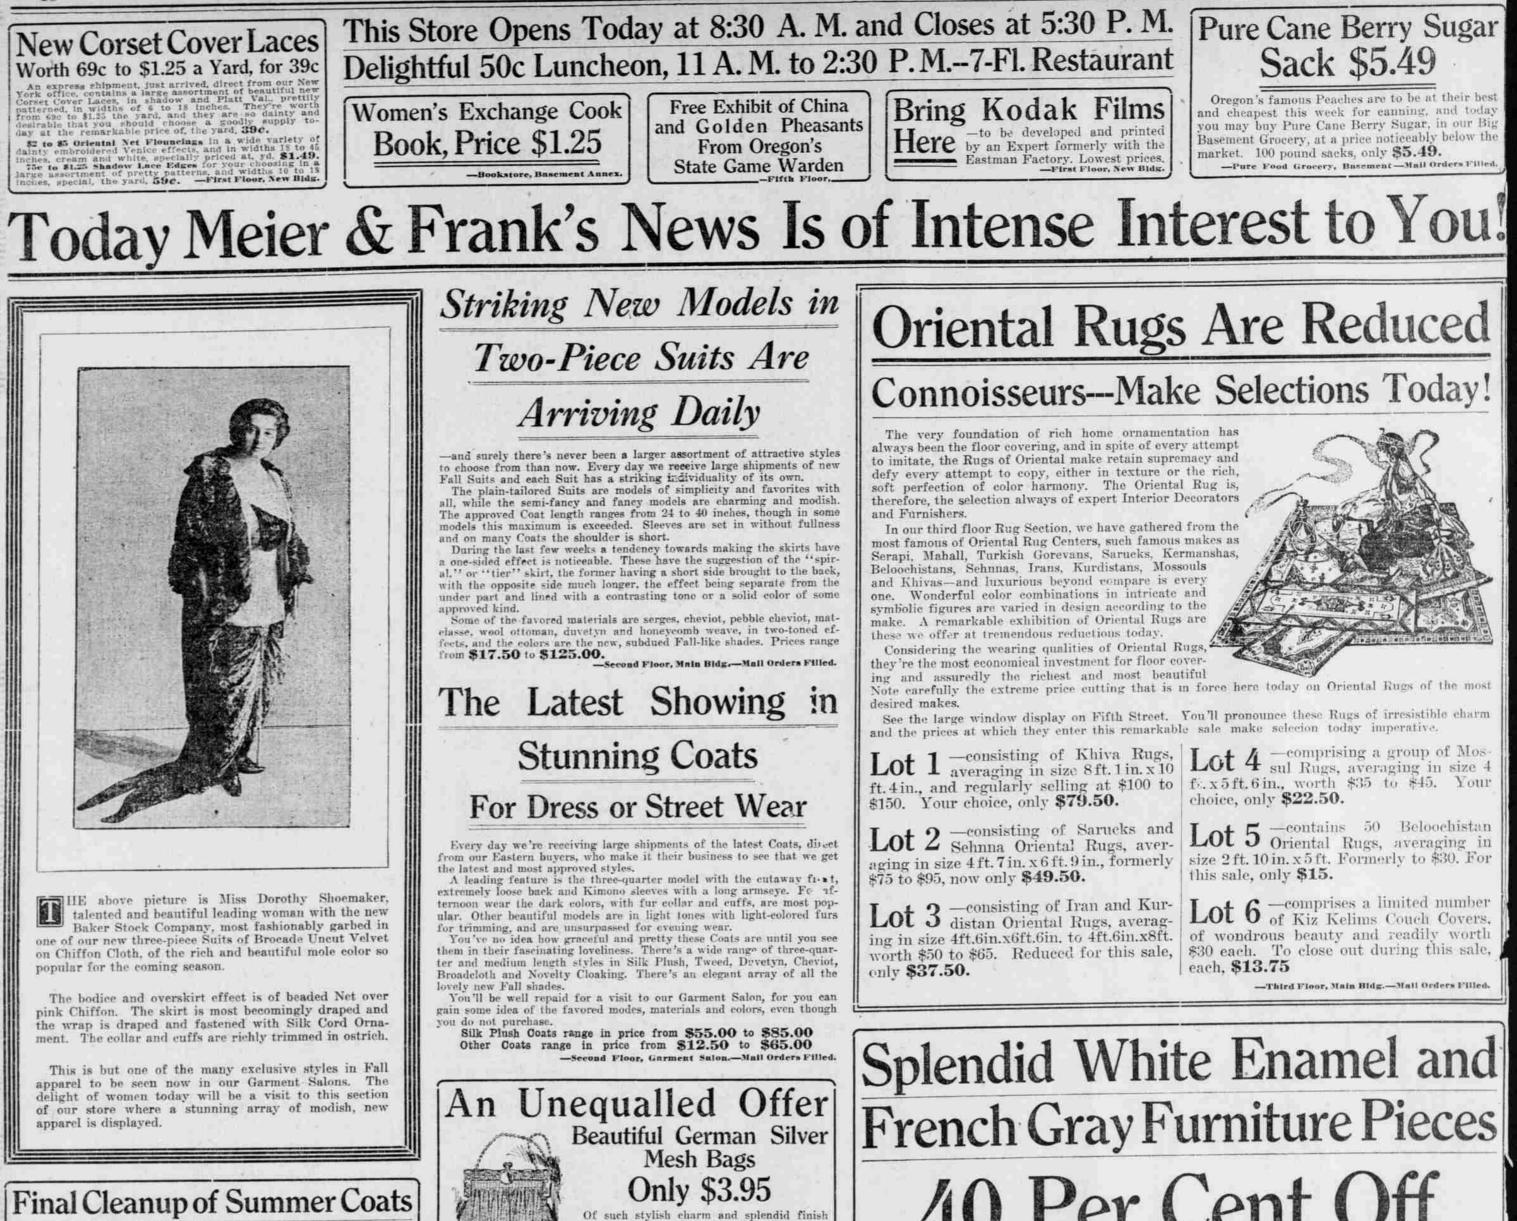

## **Final Cleanup of Summer Coats**

FORMERLY \$10.00 TO \$35.00

## Now \$4.85

Think of it! This offer gives you an opportunity to secure a splendid Summer Coat, in this season's favored styles-selling regularly at \$10 to \$35-at the remarkably low price of \$4.85.

We've placed all the odds and ends and broken lines of Summer Coats in one great group, and here you'll find Coats suitable for every occasion.

There's a modish array of Silk Throw Wraps; full Silk lined Broadcloth Coats; Pongee Coats; three-quarter cut-a-way Coats in light and dark colors; also many Serges in full length; Covert Box Coats in medium length; check Coats in black and white; Faille Silk Coats and Moire Silk Coats in draped effects. These pretty, summery Coats that sold regularly from \$10 to \$35 are specially priced at \$4.85. -Second Floor, Garment Salon.