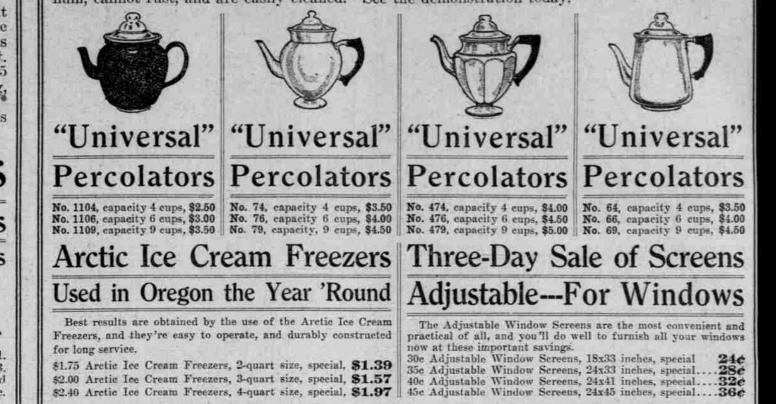

# Today in the Big Basement Store

Be certain to attend the demonstration of the "Universal" Percolators today. You'll learn that the only sure way to make really delicious coffee, with a rich, full flavor and without acidity or bitterness, is by the percolating method, which causes an even circulation of boiling water to flow over the coffee grains, scientifically extracting every essence of flavor of the coffee bean. "Universal" Perculators are splendid in design, and an ornament to any table. Made of aluminum, cannot rust, and are easily cleaned. See the demonstration today.