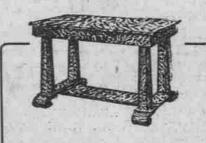

lustrated. Of solid oak. Hasting. Finished in wax golden or fumed. Six-foot extension. \$15.75 Specially priced at..

\$20 Library Table-of solid oak. Just as illustrated. Finished in wax golden, fumed, early English or Veneer Mahogany. \$14.98 Specially priced at...\$14.98