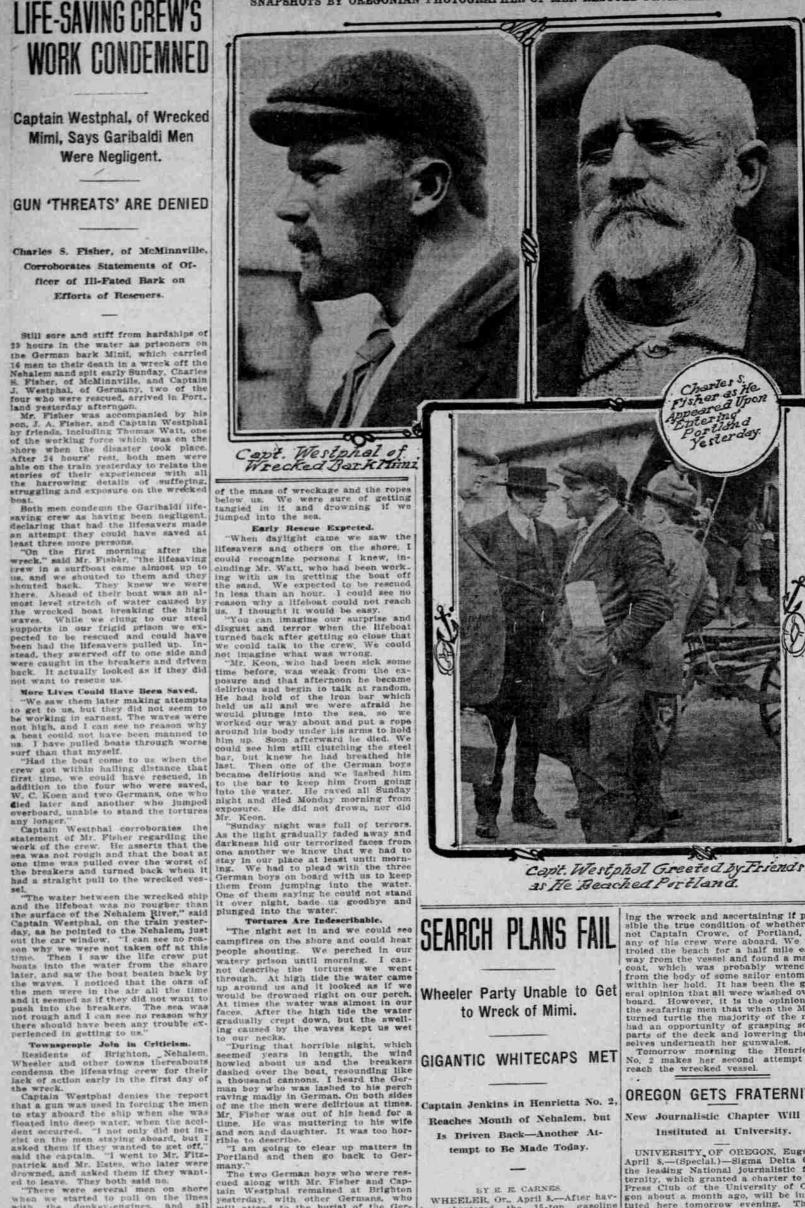

SNAPSHOTS BY OREGONIAN PHOTOGRAPHER OF MEN RESCUED FROM ILL-FATED MIMI.

Capit. Westphal Greeted by Friends as He Beached Portland.

Captain Jenkins in Henrietta No. 2 Reaches Mouth of Nehalem, but Is Driven Back-Another Attempt to Be Made Today.