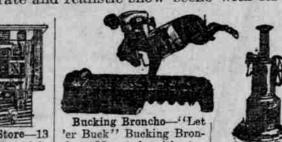

cho. Mounted with toy cowboys. Finished in colors, 7 inches high. Regularly 50c, Satur-39c day only, special Engine-Toy 25c Performers-On

12 inches high, upright boiler, has whistle, tight rope. Circus colors. 10 inches high. Regularly Regularly \$1, for Saturday