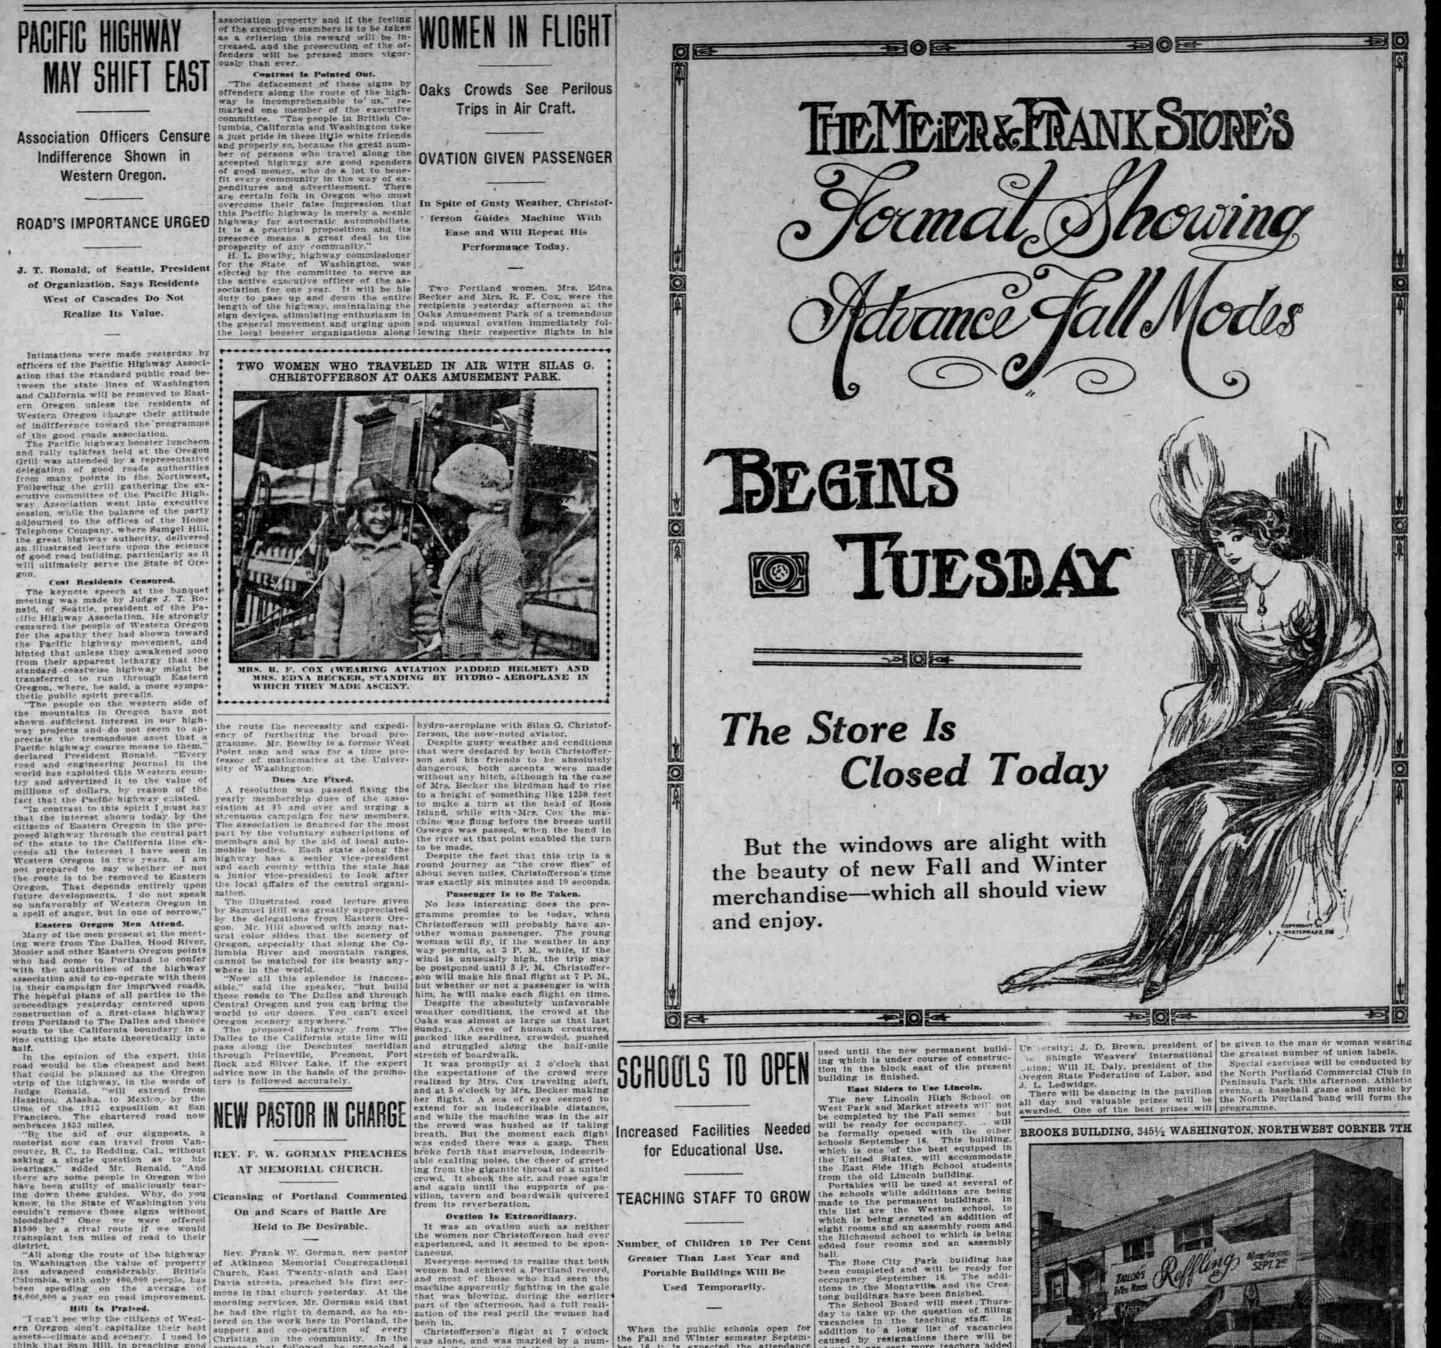

Francisco. The chartered road now embraces 1553 miles. "By the aid of our signposts, a motorist now can travel from Van-couver, B. C., to Redding, Cal. without asking a single question as to his bearings." added Mr. Ronaid. "And there are some people in Oregon who have been guilty of maliciously tear-ing down these guides. Why, do you know, in the State of Washington you couldn't remove those signs without bloodshed? Once we were offered \$1500 by a rival route if we would transplant ten miles of road to their district.