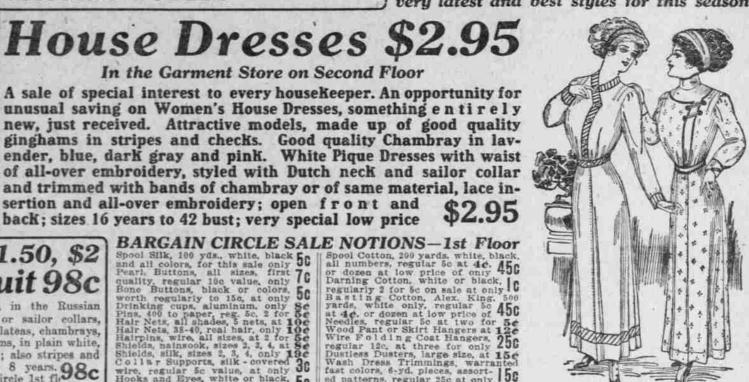

## \$18.50 Dress \$9.98 House Dresses \$2.95

and serge Dresses, representing a special purchase of a New York manufacturer's overplus. The materials employed are silk tafftås of rich, lustrous finish, high-grade foulards, silk serges, messalines and a number of wool serges. The color range comprises blues, browns, greens, tan, lavender, rose, black, etc., in plain colors and pleasing patterns. Many are trimmed with macrame laces, lace yokes and sleeves and braided effects; more have the Quaker fichu effect, edged with narrow plaitings, fashioned with normal or raised waist lines in postillion or Russian blouse effects; excellent values to \$18.50, priced for this sale at \$9.98

#### ginghams in stripes and checks. Good quality Chambray in lav-ender, blue, dark gray and pink. White Pique Dresses with waist of all-over embroidery, styled with Dutch neck and sailor collar and trimmed with bands of chambray or of same material, lace insertion and all-over embroidery; open front and back; sizes 16 years to 42 bust; very special low price