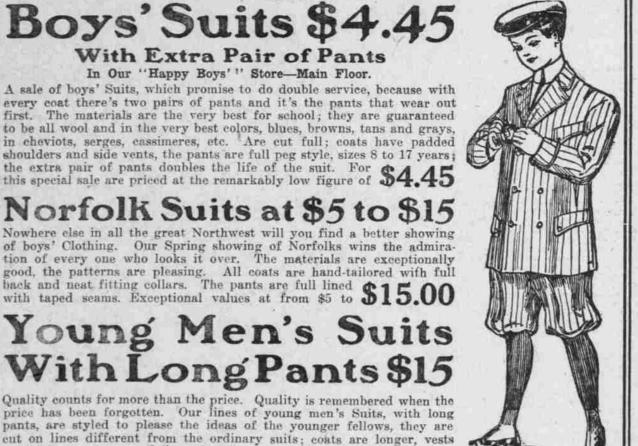

Boys' Suits \$ With Extra Pair of Pants

In Our "Happy Boys' " Store-Main Floor. A sale of boys' Suits, which promise to do double service, because with every coat there's two pairs of pants and it's the pants that wear out first. The materials are the very best for school; they are guaranteed to be all wool and in the very best colors, blues, browns, tans and grays, in cheviots, serges, cassimeres, etc. Are cut full; coats have padded shoulders and side vents, the pants are full peg style, sizes 8 to 17 years;

Norfolk Suits at \$5 to \$15

Nowhere else in all the great Northwest will you find a better showing of boys' Clothing. Our Spring showing of Norfolks wins the admiration of every one who looks it over. The materials are exceptionally good, the patterns are pleasing. All coats are hand-tailored with full back and neat fitting collars. The pants are full lined \$15.00 with taped seams. Exceptional values at from \$5 to \$15.00

Young Men's Suits With Long Pants \$15

Quality counts for more than the price. Quality is remembered when the price has been forgotten. Our lines of young men's Suits, with long pants, are styled to please the ideas of the younger fellows, they are cut on lines different from the ordinary suits; coats are longer, vests cut higher and pants fuller; the sizes range from 31 \$15.00 to 40 chest measure. Priced very special at low figure of