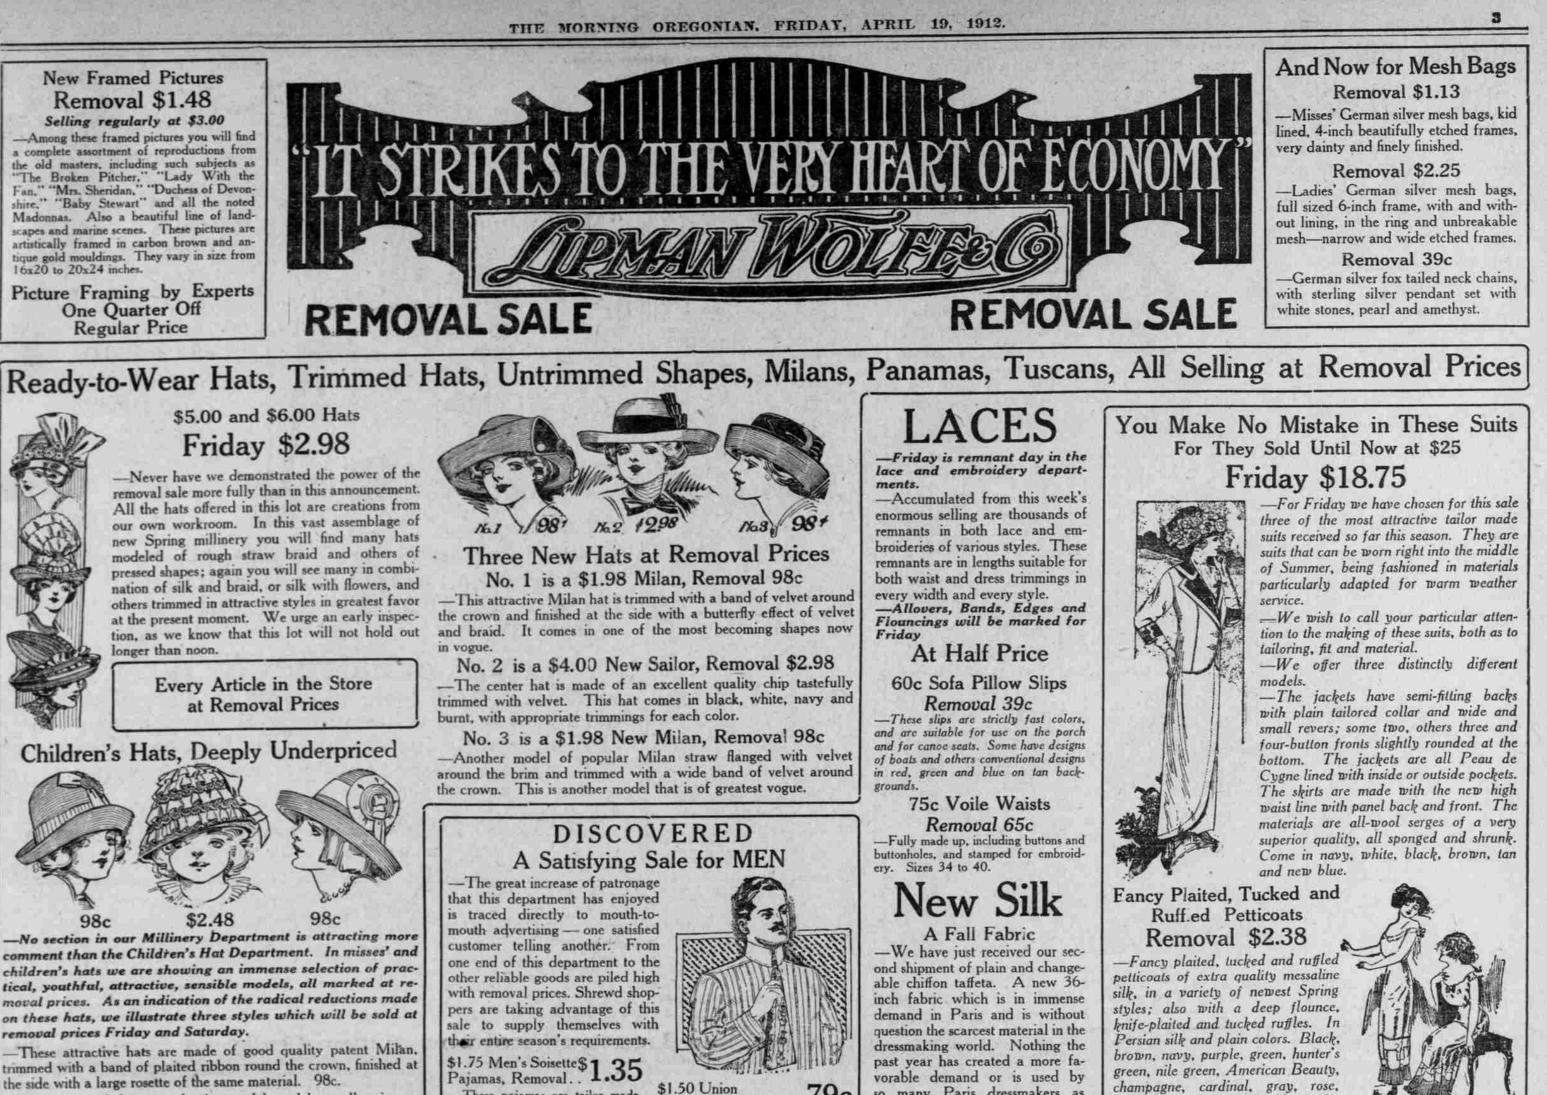

pink, lavender and light blue. On sale Friday and Saturday.

frame. They are designed in pink, white and light blue. \$2.48 -This popular hat is made with rolled brim and trimmed with a good quality of satin ribbon. It is a very attractive hat and modeled in one of the most pleasing shapes. 98c.

## The First New Mid-Summer Hat Shown for the First Time Now

-We are now showing a more in teresting display of Spring millinery fashions than even before Easter, and introduce to you for the first time the new "Shadow Hats" which are now in the great est favor in New York. We picture it here showing the attractive shape and the artistic and attractive trimming. It is trimmed on fine 3-end chip, the entire crown and frame being covered with

At Removal \$7.50

flowered chiffon and the whole surmounted with a graceful bouquet in a color scheme of harmony.

The lacey, filmy, chiffony dresses now making their appearance de mand just such a hat to complete the toilet.