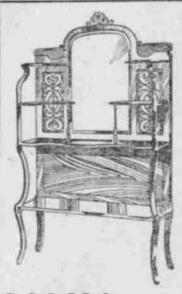

## Solid Mahogany Parlor Cabinet

A thing of beauty and a joy forever. Two long shelves and four short ones, latter for brica-brac. French plate bovel mirror, with leaded glass background 16x26 inches. It is regularly sold for \$45.00. CLOS-ING-OUT \$24.40 PRICE....

## Mahogany Parlor Cabinet

One long shelf, 6 small ones. Inclosed glass cabinet 16x34x12 inches. Velvet lined, with two French plate shelves; mirrored. French plate back 13x30. Regular price \$60.00. OUR CLOS-ING-OUT PRICE \$32.45