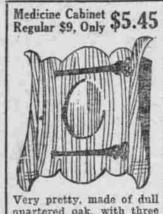

quartered oak, with three shelves and door fitted with oval art glass. A regular \$9.00 value, CLOS-PRICE. \$5.45