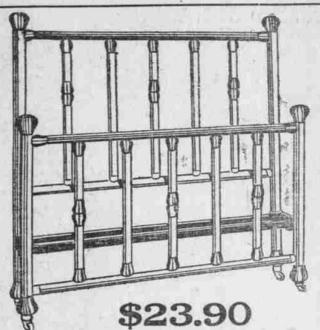

Simmons made this Brass Bed, which is a guarantee of perfection and quality. It is genuine brass, with 2-inch posts and a 4-inch cap. There are five heavy pillars 11/2 inches in diameter, each of which has a 2-inch cap. It is a full-size bed, and never has been regularly sold for less than \$40.00. CLOSING-OUT PRICE......\$23.90