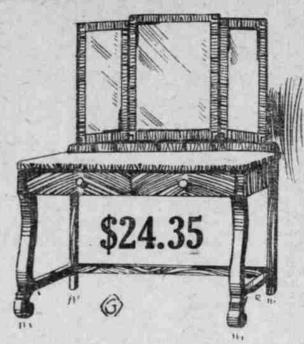

A genuine Circassian walnut dressing table, built along colonial lines. Has three French plate mirrors, middle one 12x20 inches, and two side ones Sx10. It has a 20x34-inch top. The walnut in this article is especially selected, being of the crotch effect, and exceptionally beautiful. This effect is found on the two drawers, each of which has a wood pull. Regular selling \$24.35 price is \$45.00. CLOSING OUT PRICE....