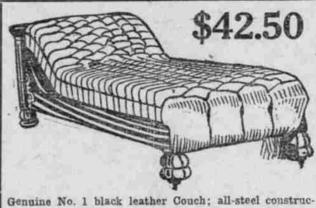

tion, with 39 oil-tempered, coil springs; paneled, quartered oak frame, with massive fluted logs. Is stuffed with hair. This is the only one of the kind in stock, and will be sold early this morning. Regular price, \$85.00. CLOSING-OUT PRICE......\$42.50