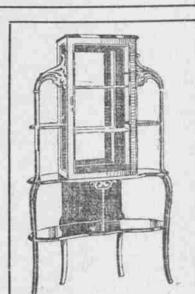

## A Beautiful Music Cabinet

Solid mahogany, colonial design. Cross band veneered. Swell front. Six shelves for music Doors lock automatically. Best pattern in our stock. Regular price \$45. CLOSING-OUT PRICE

### Another Style of Music Cabinet

Solid mahogany, handsomely carved, with two doors, in crotched mahogany effect. Eight upright shelves for sheet music; one drawer for book music. Easily worth \$50. CLOSING-OUT PRICE-