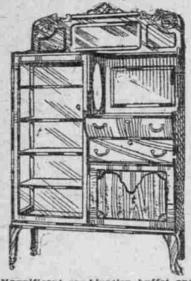

## Mahogany Parlor Cabinet

One long shelf, 6 small ones. Inclosed glass cabinet 16x34x12 inches. Velvet lined, with two French plate shelves; mirrored. French plate back 13x30. Regular price \$60.00. OUR CLOS-ING-OUT PRICE \$32.45