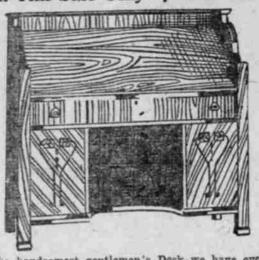

This Quarter-Sawed Oak Gentlemen's Desk \$42.65 in This Sale Only

The handsomest gentlemen's Desk we have ever seen. Solid quarter-sawed oak, polished, beautifully grained and massively built. Length 45 inches, writing table 35x40. Has 10 pigeon holes, 2 small drawers and one large one, 39x17 inches. Two cupboards fitted with shelves. A regular \$42.65 \$65.00 Desk. CLOSING-OUT