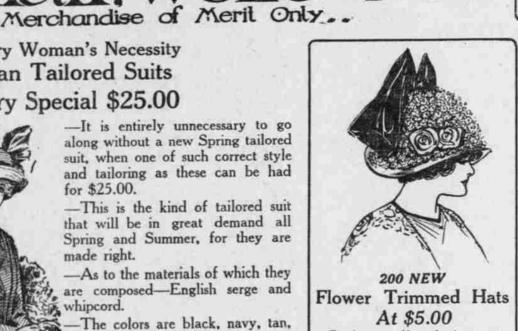

very best of attention. -We will show on Friday for the first time 200 new flower hatsnot one of them ever shown before. -Daintily designed of small roses. poppies, sweet peas or wistaria and trimmed at the back or side with contrasting shot taffeta, maline or velvet and lace loops, which add the finishing touch to these already attractive models.

#### UNTRIMMED HATS

-Our untrimmed hat section shows the very newest anad best shapes of the Old World and the New. -We show more exclusive large

and small shapes than two or three millinery departments in one. Tagal Hemp, \$2.98 to \$5.50