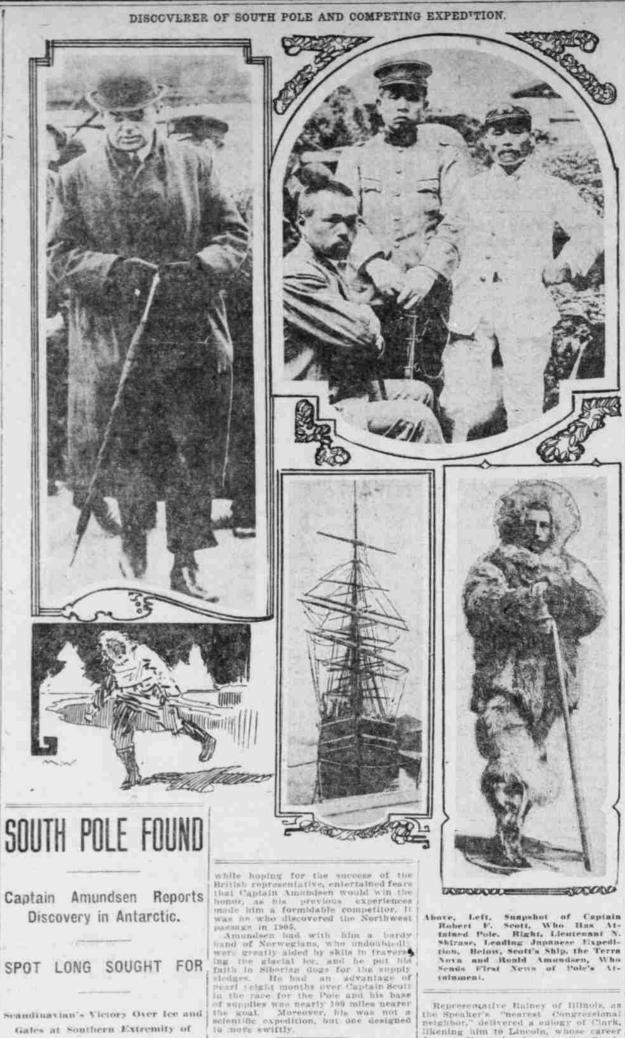

## Agricultural Bill Amended.

Agricultural Bill Amended. URICREVALAN NEWS BUTLEGAU, Wash-ington March 7 - The House of Rep-resentatives tonay adopted an amende-ment to expectition detired that Amond-sin had reacted the South Pole. Other reports seem to confirm this and reacted the South Pole. Other reports seem to dispose of the inner that Captalin South had reached is the pole. Noise of the Amended is there was included to erroll this latter report until confirmed. In the case for the Pole, Britishers, 1

RECORDS OF DASHES IOR SOUTH POLE.

Gales at Southern Extremity of

Globe Marks New Feat of

Present Century.

11112-Captain Cook armined Antnds of 71 degrees 10 minutes. 1822-Woddell veathed Tr drlogrees 15 minutes. 1842 -- Or James Hose, 78 degroes in toch-divertgyrriah, 78 degrees 40.

1002-45 grain Scott 82 degrees [17]

Importantes, Importantes, Stranger, Stranger, Stranger, Stranger, St. Montant, St. Miller, Cross. the Publ.

1011-1012-Captain readil Amand-

1019-1012-Castalic R. W. Scott, the

"Deere any first exceptiones in the attantic state resking the same grad-ing assume poise. They are: Constant poise: P. Stori, et 10(2) and He (et) Eucliment in Jatz, 1916, a the Term Nortz and cetautistical

teneth had dominanty, 17983, Capitalis Hould Anoundsen, of Nor-

no posto ship Frank. Dr. Massessi, në Amerika--Unfr Ame-adia in Novamber, 1010, Dr. Lisuant Shachleton's ship Aurors. Lieutenant Wilhelm Fuhlmer, of Bacarin-Salled from Bismus Arres October 5, 1997, in scenare Deutsch-

Institution Lieutermant Millions, of Sabahi-Salind November 21, 1911, in the Manual Mars from Solosy, Autralia

had reached the Pain. On to a late carrying the Union Jack to influence 25 degrees 23 minutes, and longitude 152 degrees cast. This was the most southerly point

Continued Frem Film Pars, i that pur be decayed that Capitain Scott had reached the Pais. Choice a late unit tonight, however, no word to that effect had come to Mrg. Scott, wile of

Rainey Says Career of Lincolu Is Being Duplicated in Life of Man