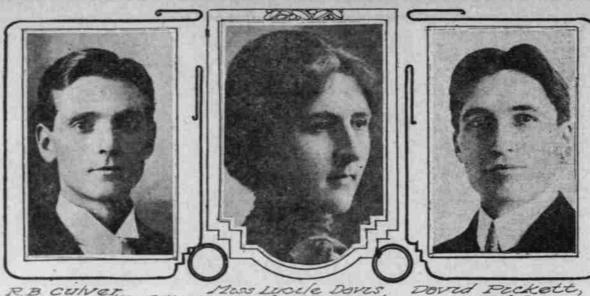

OREGON COLLEGE ORATORS TO COMPETE IN ANNUAL INTERCOLLEGIATE EVENT FRIDAY.

Willomette University Normal School P.A.C.

PACIFIC UNIVERSITY, Forest Grove, Or., March 2.—(Special.)—The annual state intercollegiate oratorical contest will be held in Forest Grove Friday, March 8. Eight schools will send representatives to support their orator in their aspirations for state championship. The following schools will be represented: University of Oregon, Willamette University, Albany College, Oregon Agricultural College, Monmouth Normal School, McMinnville College, Pacific College and Pacific University. After the contest there will be a banquet in honor of the orators and delegates from each school.