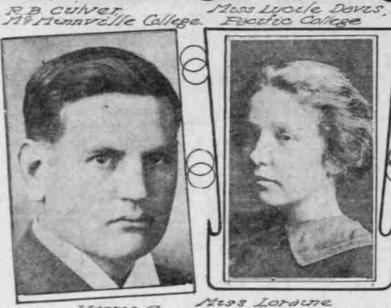

OREGON COLLEGE ORATORS TO COMPETE IN ANNUAL INTERCOLLEGIATE EVENT FRIDAY.

Willomette University Normal School P.A.C.

PACIFIC UNIVERSITY, Forest Grove, Or., March 2.—(Special.)—The annual state intercollegiate oratorical contest will be held in Forest Grove Friday, March 8. Eight schools will send representatives to support their orator in their aspirations for state championship. The following schools will be represented: University of Oregon, Willamette University, Albany College, Oregon Agricultural College, Monmouth Normal School, McMinnville College, Pacific College and Pacific University. After the contest there will be a banquet in honor of the orators and delegates from each school.