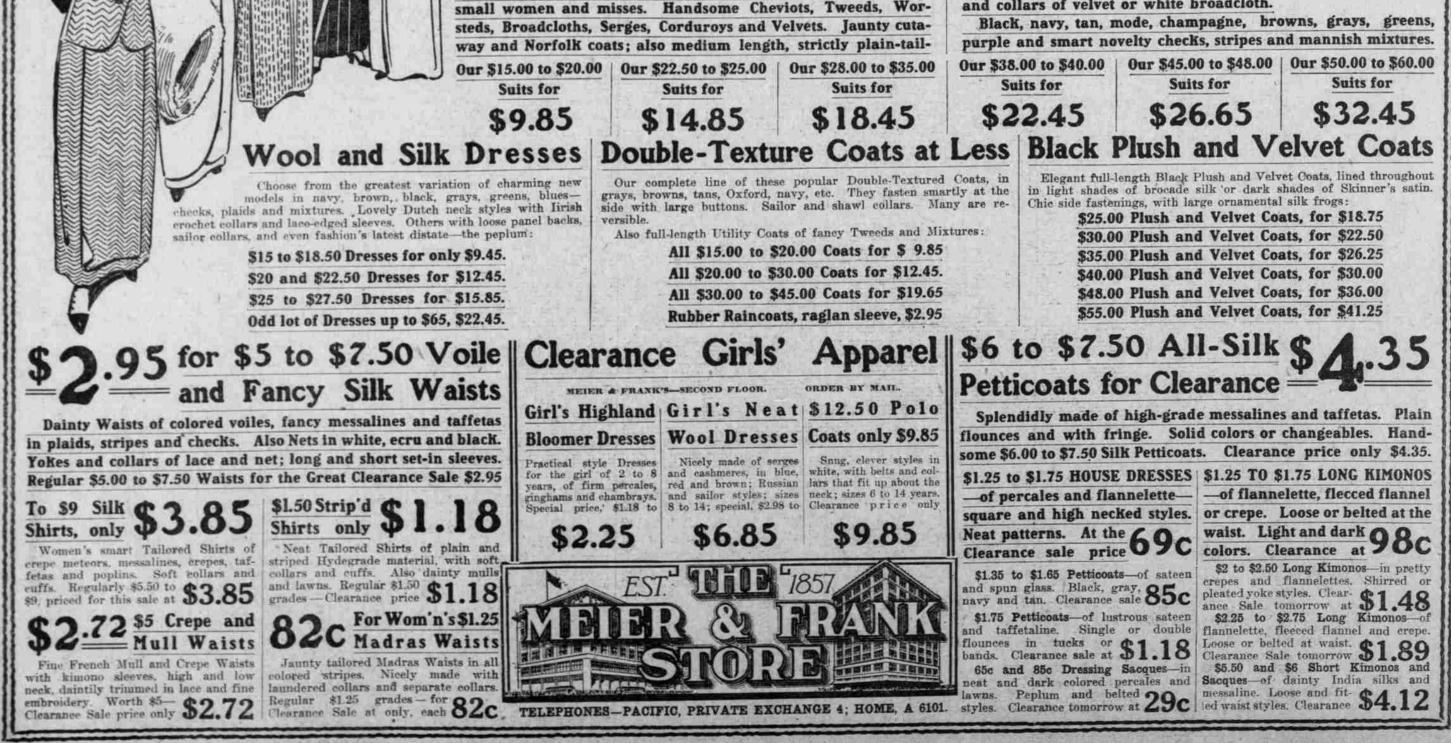

A Tremendous Clearance of

All Suits, Coats, Dresses and

All Shoes Are Reduced for Clearance All Furniture Reduced for Clearance All Draperies and Curtains Reduced All Carpets and Rugs Are Reduced All Blankets and Comforts Reduced All Trunks and Suitcases Reduced All Framed Pictures at a Big Reduction China and Housefurnishings Reduced

All Portland Knows what to expect in this wonderful Semi-Annual Clearance of our-Great Garment Salons! With Winter barely started, come tomorrow expecting to find every single garment reduced. Choose from the thousands of handsome Tailored Suits, Dresses, Coats, Evening Gowns, Wraps, Waists, Petticoats, Kimonos and Children's Apparel at third to a half in some cases. Hundreds will be here at 8 o'clock for the first selection, so don't wait! SEVENTY-FIVE SALESWOMEN FOR THE RUSH.

## 2000 New Tailored Suits at Almost Half Price!

The newest and smartest Tailored Winter Suits for women,

ored. And beautiful fancy Suits with wide silk braid edging and collars of velvet or white broadcloth.