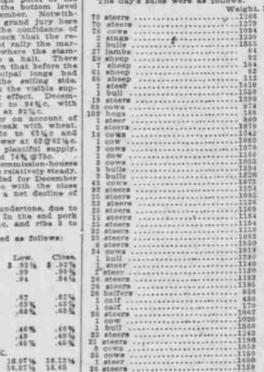

ity was principally in the cattle line. In spits of the large receipts of cattle, 1998 head, the market was fairly steady throughout, because of the sharp demand. The buik of steers sold at \$1.50, \$5.65 and \$5.76, \$5 leads going to the packets at these figures. One extra good steer, weighing 1600 pomda, brought \$6. Cows sold for the most part from \$4.55 to \$4.85. Buils, beif-ers and calves sold generally at the setab-lished prices. One very choice calf brought \$5. \$5. 35. The hog market was steady at the figures that prevailed at the close of last week, most of the sales being at \$4.55 to \$7. Sheep moved readily at \$3 to \$4 and lamba WILD FLURRY IN WHEAT

Good Demand.

The week opened at the stockyards with

an unusually good run of stock, and trading

was the heaviest for many days past. All classes of stock were dealt in, but the activ-

ity was principally in the cattle line.

## LANE WILL SAVE GAME

COUNTY ASSOCIATION ENTERS INTO PROTECTION CAMPAIGN.

Refuge, Already Established, Is Located Southeast of Springfield, Containing 800 Acres.

EUGENE, Or., Nov. 6,-(Special.)-

EUGENE, Or. Nov. 6.—(Special.)— Working under the act passed at the last Legislature providing for the es-tablishment of game preserves on state and private lands, the Lane County Fish and Game Association has en-tered upon a campaign for protection and conservation of the wild game of the county—particularly Chinese and native pheasants, grouse and quall. Two refuges have already been marked out, and contracts have been entered into with the landowners on one of them. Sonator L. E. Bean, who intro-duced the bill, is one of the prime movers in the campaign. at \$4. Receipts for Bunday and Monday were 1398 cattle, 17 calves, 205 hogs, 1635 sheep