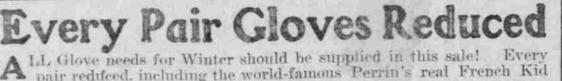

OCTOBER 16, 1911.

MEIER & FRANK'S

pair reduced, including the world-famous Perrin's real French Kid

\$1.50 Perrin's Gloves-special lot of two-clasp real French kid, in all and overseam styles, with two or shades. All sizes. Priced 98c Perrin's Gallia Gloves-our very best \$1.50 grade. Real French kid, two-clasp style, in all \$1.33 shades. Priced at, pair Perrin's \$1.75 Gloves -- overseam