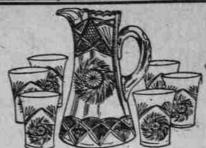

#### **CUT GLASS**

Pitcher and 6 glasses, star or sunburst pattern, regular \$22.00, at. . \$15.63 Pitcher and 6 glasses, star pattern, reg lar \$16.50, at.....\$11.61 Pitcher and 6 glasses, sunburst pattern, regular \$9.00, at......\$6.34 Water tumblers, set of 6, sunburst pattern, regular \$4.50, at..... \$3.21 Water tumblers, set of 6, star pattern, regular \$6.00, at.....\$4.23

Decanter and 6 glasses, handsome pat-tern, regular \$12.00, at.....\$8.33

Decanter and 6 glasses, beautifully cut regular \$11.00, at.....\$7.93

8-inch bowls, star pattern, reg. \$6.00, 8-inch bowls, sunburst pattern, reg. \$4.50, at ......\$3.21 Sugar and Creamers, sunburst pattern, reg. \$3.00, at, set......\$1.98 Nappies, three cornered designs, swell cut, reg. \$2.50, at.....\$1.89 5-inch hanbled Nappies, star pattern, 