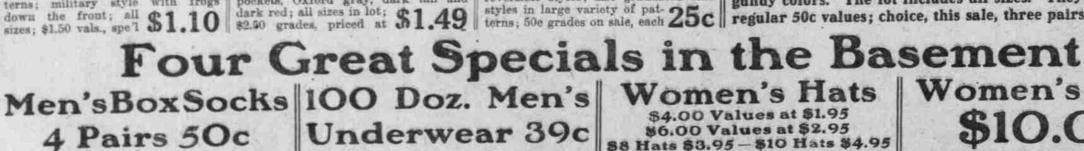

Gen<sup>1</sup> Arthur Mild 10c Cigar M. A. Gunst @ Co., Distributors

Women's Suits

In the basement "Underprice Store" a sale of 100 Suits. A special purchase at less than the cost of production. The materials are fine English Serges, in black and navy, and splendid tweed mixtures in gray and tan. Every one is a new model, perfectly made and lined with good grade of satin. All sizes in the \$10.00

50c Grades 25c

Silk Ties, four-in-hands, open-end and

Main Floor

In the Basement "Underprice Store," a sale of pair in a box. The quality is equal to any 20e Men's Underwear, which represents a very spesock you ever bought. Made of fine double cial purchase. Fine jersey ribbed quality; Fall thread cotton yarn, lisle finish; absolutely fast and Winter weight; shirts or drawers; in gray black; the quality and wear guaranteed; sizes or tan. Drawers, sizes 30 to 44; shirts sizes 32 9 1-2 to 11. Extra special, in the base-ment, for this sale, box of four pairs, at 50c sellers. For this sale specialized at only 39c four lots at the above exceptional low prices.