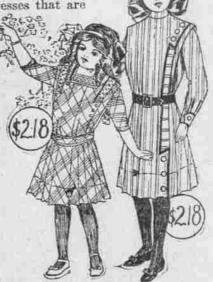

#### Girls' Wash Dresses, \$2.18 TI isn't often that such splendidly-made Wash Second Floor

Dresses as these are offered at only \$2.18! Mothers will be pleased with the good quality materials, the careful finishing, the neat styles and trimmings. All in all, they're remarkably fine litte Dresses that are so becoming to the girl of from 6 to 14, 2

Made in several different styles, two as pictured here, with side and back fastenings, stitched and loose patent leather belts. Tub-proof colors.

Materials are sturdy ginghams, galateas, duckings, in plain colors, plaids and neat stripes. Others in poplins and

Mothers shouldn't fail to see these splendid Wash Dresses @ 3 today; actually worth \$3.50 to \$5 each, only

\$1.50 to \$2 Wash Dresses, special 98¢ \$2 and \$2.50 Wash Dresses, sp'l \$1.58 \$3.50 to \$6 Wash Dresses, sp'l \$2.52