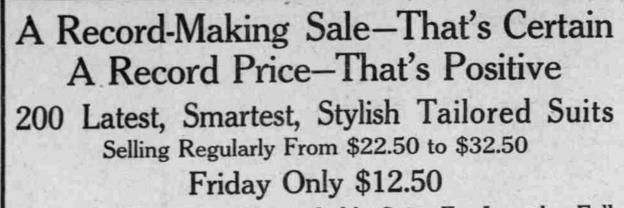

You Can Wear These Remarkable Suits Far Into the Fall

-Had we selected these suits personally, we could not have displayed better judgment or taken more care in the way of styles and materials than did this manufacturer who sends them to us.

-They represent his best sample suits, of which he has insufficient material to take additional orders.

-We know this manufacturer so well, the class of materials he uses, that at the price we sell these suits to you on Friday the cost of materials is a great deal more than the finished garments. A Great Economy Sale.

-Man-tailored suits, of course, made of serges, worsted, mixtures and novelty materials. All coats made in the latest 24-inch lengths. Some are plain tailored, while others are braided. The skirts are all made in the most approved and favored styles. In all the standard colors of Summer.

-These suits are displayed in our windows and in the suit department, but none will be sold, none sent C. O. D., no mail orders, or sent on approbation.