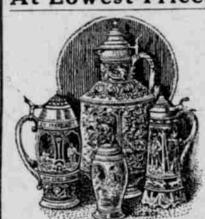

### Fancy Steins At Lowest Prices

You couldn't give a more acceptable gift than an Ice Stein: Some people prize them more than vases or pictures. Our line includes all sizes and is priced at from 85c up to \$5.00 each. On third floor.