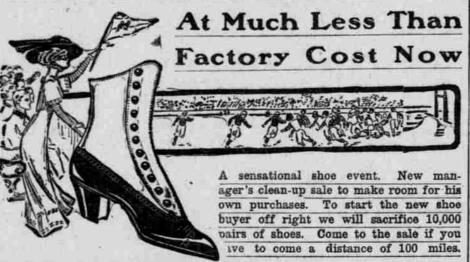

run around the room. The driver toots bis horn as he runs. A file toy. 42 land. Card Games, 5e to 50e each; Board

\$10 Trimmed Hats \$5 10,000 Pr. Shoes \$20 Table Cloths \$15.00

2000 Pr. Women's Shoes \$5.00 Values for \$2.49 LOT 1-2000 pairs women's Shoes in broken lines and samples. All very high-grade footwear from the best makers in the country. Good quality of tan and black leathers. Not all sizes of each kind, but all sizes in the lot. Regular \$3.50 to \$5 values. Special at, pair \$2.49

1000 Pr. Women's Shoes \$7.00 Values for \$3.39 LOT 3-This line embraces the standard, high-quality Shoes with handwelted soles, high-grade black leathers; Fall weight; regular \$5.00 to \$7 values, bargainized for \$3.39 this sale at low price of

300 Prs. Men's Slippers \$5.00 Values for \$2.39 LOT 5-This lot comprises 300 pairs of Sample Slippers, just the kind for Christmas gifts. They are all factory samples; sizes 7 and 8; all kinds and colors; reg. \$4 to \$5 values; specially marked at \$2.39

200 Pairs Men's Shoes \$8.00 Values for \$5.95

LOT 2-Not often does such an opportunity present itself at this season of the year. Here are the most perfect types of shoemaking-Banister's highgrade shoes, made for particular men, for men who are willing to pay any price to get quality. \$5.95 Regular \$7 to \$8 values

\$3.50 Values for \$1.98 LOT 4-A lot comprising 800 pairs of Men's Sample Slippers, all shades and qualities of leather; splendid house slippers and acceptable Christmas gifts; sizes 7 and 8. Reg-ular \$2.50 to \$3.50 values \$1.98

800 Prs. Men's Slippers

500 Prs. Dancing Pumps \$4.00 Values for \$1.87 LOT 6-A splendid lot of Men's Party and Dancing Pumps, in the dull and Patent leathers, principally sample lines and very unusual values to \$4.00; all are bargainized for \$1.87