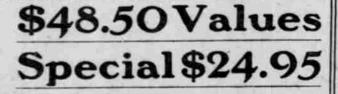

## Women's Dresses

With unabated fervor the great sale of women's apparel progresses-It comes at a most opportune time when suits, coats, dresses, furs, etc., are needed most-And just when all thoughts are on the coming holidays -Here's a showing of high-grade one-piece dresses, made of the best materials, in all wanted colors-All the newest ideas in this Season's fashionable patterns-Some rather plain, others elaborately trimmed Actual values to \$48.50-Very spe- \$24.95