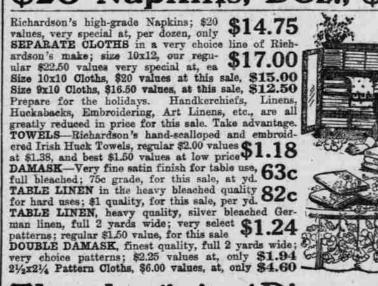

# \$20 Napkins, Doz., \$14.75

pieces, handsomely decorated; reg. \$30.00 val.; at \$23.95 Very neat German China Dinner Sets of 42 pieces; neat rosebud decor-ations; reg. \$7.50 value, at \$5.68 GERMAN CHINA Dinner Sets, in white pieces; high-grade stock; very choice patterns, in floral decorations, \$54.00 gold border; \$67.80 sets, at \$54.00 ENGLISH SEMI-PORCELAIN Dinner Sets, with heavy incrusted gold border decoration; 50-piece sets, all \$10.20 good; best \$12.75 val.; at \$10.20 good; best \$12.75 val.; at \$13.78 100-piece Semi-Porcelain Set, regular \$17.35 values for this sale at, \$13.78 100-piece Semi-Porcelain Set, regular dark blue border decoration; \$2 pieces; \$5.68 \$17.35 values for this sale, at, \$13.78 | ular make, in dinner sets, with heavy dark blue border decoration; \$26.25 value, for this sale, at \$21.00 | 100-piece Dinner Sets, worth \$21.50; special for this sale, at, only, set \$17.20 | cial for this sale, at, only, set \$11.12