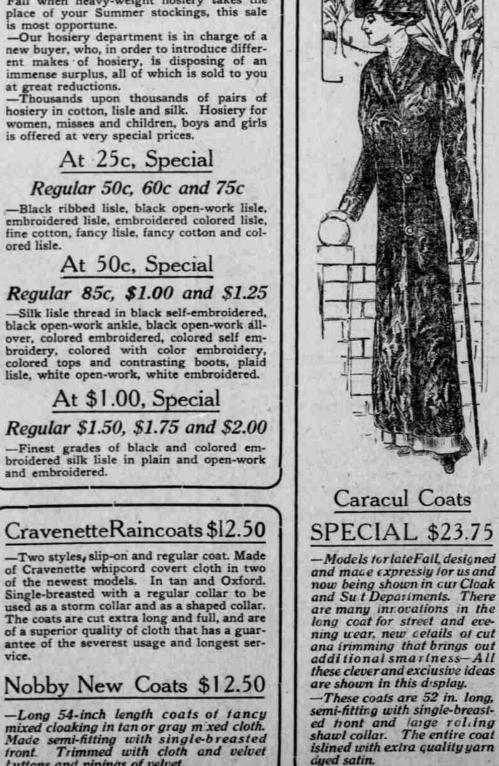

## Real Irish Linen 50c and 35c Irish 27c Each Ladies Initial 29c 35c---Three for \$1 Men's Linen at 19c For Kimonos at 5c -Fine quality all pure linen and shamrock And Sell Special 3c -Very fine quality Swiss, with -Of fine quality lawn and -Handkerchiefs for kimonos, -All linen hemstitched handlawn; with one-eighth inch hemstitched edge; Madeira embroidered pure linen, real hand embroideighteen inches square; large heavy kerchiefs for men, in the reguone corner embroidered in pretty Amriswyl -An importation of 20,000 of ered patterns of Donegal, real edge, in eyelet designs and lar size. A good serviceable article. With a half and a quarfigured printed floral patterns, patterns of floral and wreath designs; open floral patterns; border in bow these handkerchiefs makes it in rose and poppy designs; in assorted pinks, blues and helio-Irish embroidery and Ardennes eyelet work and blind stitch embroidery, also exquisite style of hand emknot designs, with heavy finpossible for us to offer this ter-inch hem. floral spray patterns. broidery, which is equal to the ished scalloped edge. great special. The initial is tropes. -Also pure linen of a fine French work at about half the Men's Special 35c Initials, Special at 1/c Each hand embroidered, heavy block quality, with dainty Armenian For Kimonos cost. style on fine Irish lawn; nar--Men's pure Irish linen handlace edge, in plain and crossbar cloth. Each 35¢, or 3 for \$1. -Initial handkerchiefs, dainty hand embroid--This special line comprises 15c Values row hemstitched edge. ered block style letters, fine quality of lawn kerchiefs. All the threads are two styles wreath patterns and drawn by hand for the hemand linen hemstitched edge; a quarter or an two floral spray and two plain 10c eighth-inch hem. Also with black style letter and neatly embroidered floral spray and plain stitching, and come in 1-8, 1-4 Special at 48c Ea. Box Handkerchiefs at 12c 15c Children's corner handkerchiefs. and 1-2 inch hems. -The heavy -Fine imported Swiss handscript initials; heavy or sheer quality. turkey red and From 65c to \$15 -Fine quality cambric hand-Men's Irish at 50c kerchiefs, with dainty hemblue Kimono kerchiefs for children, with inistitched edge and embroidered 35c Values at 25c Shamrock Lawn -Novelty handkerchie's of hand ker chiefs, -Pure imported Irish handtials in the corner; a quarterscalloped edges; pretty floral fine quality Swiss and linen, with hemmed kerchiefs for men. The linen patterns, blind work and open inch hemstitched edge, in either with dainty Val lace insertions SPECIAL 47c -Very fine Swiss cloth emedge, in pretty is of a very fine quality and the designs, all around wreath patand edges; heavy Venise lace trimmed handkerchiefs and hand embroidery Madeira patwhite or colors of light blue, Persian debroidered borders and all-over -Ladies' handkerwork man ship terns pink, red and white or colored, signs; 30 inches embroidered designs; bow knot perfect. With chiefs of good qualdesigns, floral designs and initials. Per box of 3 Juvenile square. ity shamrock lawn three different Special 2 for 25c heavy imitation French emterns. Also the fine French designs. and linen. Eighth size hems. Men's Initial 25c embroidered handkerchiefs, broidery. The patterns are in inch hemstitched 15c Box Children's 9c Handkerchiefs for 9c -Ladies' pure linen handker-chiefs, with a quarter-inch hem; pretty embroidered script eyelet work, blind stitch and with an eighth-inch hemstitched edge. Dainty Val. -men's imported Irish linen Men's Initial shadow embroidery, also in wreath patterns and Fleur de edge, and real lace edged handlace edge with em-broideried knotted initial handkerchiefs, with two kerchiefs. -Good quality of cambric, put initial; fullassortment of letters. 20c sizes of hemstitched hems; two Lis designs; with strong finup three in a pretty Juvenile design box, with assorted picand floral designs styles of initials. ished embroidery scalloped Last Two Days Initials at 12c Each in one corner. edge and hemstitched edges; -Men's fine -Also embroidertures on cover; in white only; Men's Linen 50c initial handon crossbar and plain cloth. with hemstitched edge. ed scroll patterns Dress Goods Sale -Ladies' linen initial handker-Also Armenian lace edge. kerchiefs with -Also with colored edges, surrounding the chiefs, pure quality; pretty -Men's fine imported Irish h e m s titched light blue, pink and red, with block letter and a quarter-inch border in white and linen hemstitched initial hand-Every Yard in the quarter - inch Picture Framing by quarter-inch hemstitched colored patterns hemstitched edge; initial semia kerchiefs of very fine quality edge. Put up three in a box hem. Can give surrounded by pretty embroid-ered wreath; full assortment Store Reduced Plain and cross Expert Framers linen; hand embroidered iniyou all initials with Juvenile design on cover. bar cloth. tials and a quarter-inch hem. in this style. Last Two Days of Our Nemo and Smart No Bakery No Groceries Velveteens in Brown and Black No Restaurant No Liquors Set Corset Demonstration The scarcest labric in America today. Velvet gowns are accepted as the correct garments by women of the Smart Set everywhere W. B. Corsets MERCHANDISE OF MERIT ONLY C. B. Corsets Half Price Sale of MILLINERY for FRIDAY The Hosiery Sale Flannelette Gowns \$8.00, \$10.00, \$12.00 Hats \$5.00 -Is of the utmost importance to you. RIGHT NOW with the first real touch of -Two tables filled with hats; the cream of our stock; Fall when heavy-weight hosiery takes the place of your Summer stockings, this sale selling at the above prices. For Friday they are all is most opportune. marked at one price to close them out. Special \$5.00.