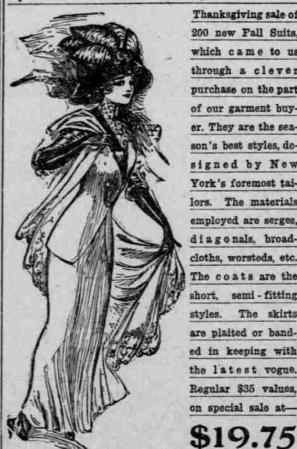

# 200 Tailored Suits on Sale \$35 Vals. \$19.75

which came to us through a clever purchase on the part of our garment buy er. They are the season's best styles, de signed by New York's foremost tailors. The materials employed are serges, diagonals, broadcloths, worsteds, etc. The coats are the short, semi - fitting styles. The skirts are plaited or banded in keeping with the latest vogue. Regular \$35 values, on special sale at-

Thanksgiving sale of