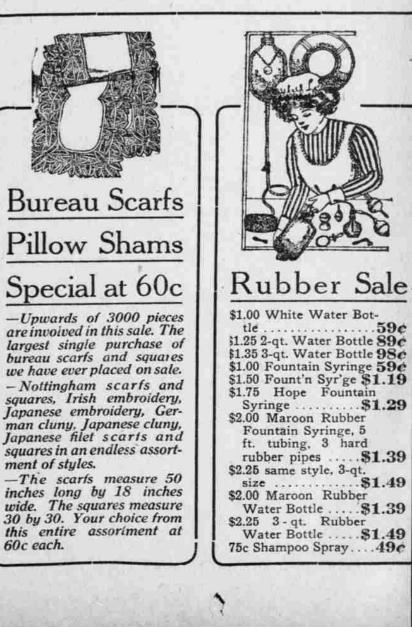

t tour, she carries with her in her bag all her toilet requisites; on her down-town shopping trip, calling, for the matinee, at her afternoon club, these fitted bags have become indispensable. Bright wits have originated many new shapes and many clever ideas in these particular styles.

> -For Friday we offer some beautiful genuine seal, goat seal, walrus and pin seal bags in 9 to 12 inch sizes with over-lapping leather frames.

-Made with strap handles: fitted with card case, change purse, mirrors, large comb, powder box, salts bottle and note pad. Fittings of Parisian ivory, gold plated and ebony. We make a window display of these beautiful bags and offer them on sale Friday at the special price, \$4.95.

-Regular leather goods stores ask from \$7.00 to \$9.00 for these identical bags.