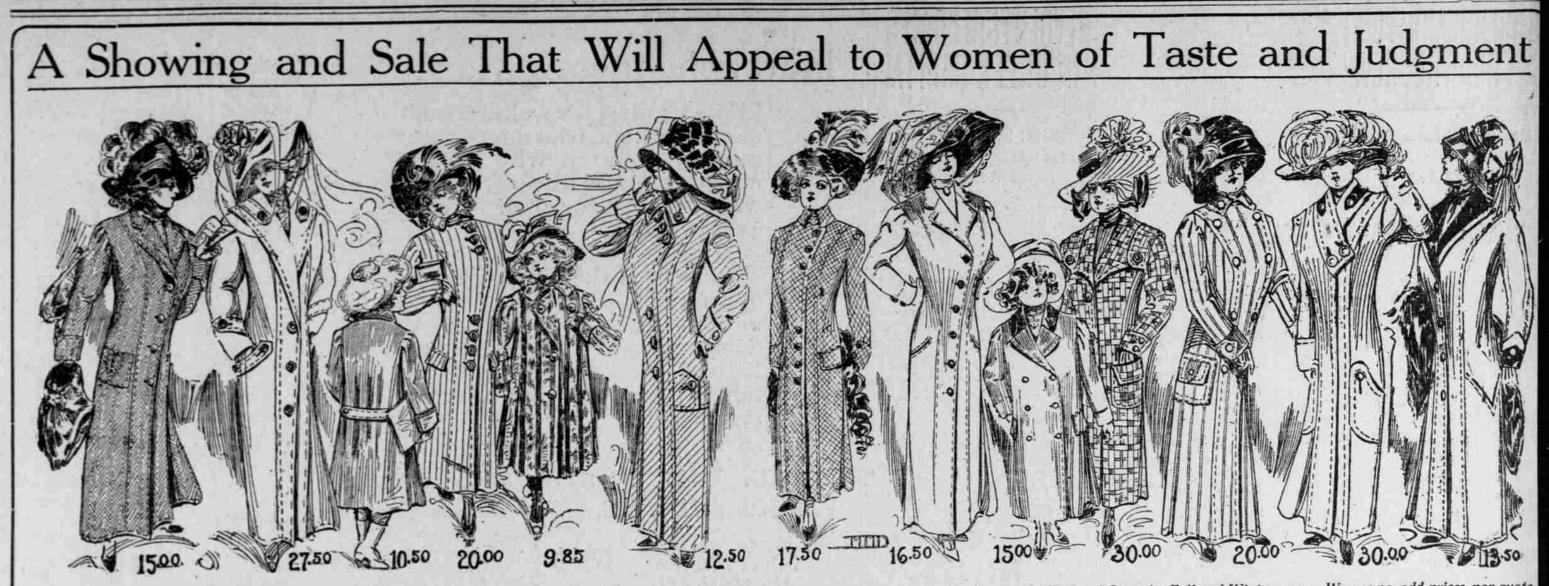

THE MORNING OREGONIAN, FRIDAY, OCTOBER 28, 1910.

-For weeks our coat buyer has been in New York collecting these garments together and today we show hundreds of the cleverest, jauntiest and smartest Tailored Coats for Fall and Winter wear. We use no odd prices nor quote any absurd price comparisons to attract you to this sale. Suffice to say that our shoppers after thoroughly inspecting every store in Portland report to us that nowhere can they find garments that approach these in STYLE, MATER-IAL or PRICE. Coats that possess individuality and a distinctive appearance, which is evidence of their elegant tailoring and designing. The illustration merely gives an idea of a few of the clever models shown in this great collec-Smart London mixtures, Scotch tweeds, boucle cheviots and mixtures in all colors. tion.

## Woman's \$15.00 Coat Child's \$10.50 Coat Child's \$9.85 Coat Misses' \$17.50 Coat Woman's \$20.00 Coat Child's \$15.00 Coat Woman's \$13.50 Coat -Long coat of crush plush in Of cheviot in navy and green. -Mannish mixtures, stripes. -Brown and green mixtures. -Fancy mixed cloak--Navy blue college coat of -Tan and gray mixtures, 54 High buttoned collar, single-Velvet collar and cuffs, and Copenhagen, brown or red. High-buttoned box front, semicheviot. Lined with red flanin. long, shawl collar, deep ing or diagonal serge. fitting back. Collar; cuffs and breasted tront, semi - fitting Made to be worn buttoned high braid trimmed and belted. nel. Has plain box back and large pockets trimmed with back. Trimmed with large or with rever effect lined cuffs faced with plain mater-Plain box back. Double-breasted, semiemblem on the sleeve. bone buttons. throughout. plain cloth. erial. Single 4-button front. Woman's \$27.50 Coat fitting back. Has large Woman's \$16.50 Coat Misses' \$20.00 Coat Misses' \$30.00 Coat Woman's \$12.50 Coat Woman's \$30.00 Coat -Semi-fitting, 54-inch length. -Black, navy or gray broadpatch pockets. Mannish - Of homespun in gray or -Fancy mixed cloaking, 54 -Brown and green plaid magreen mixture, diagonal cloth. -Diagonal tan serge collarcloth, 54 inches long, singleinches long, six-button singlemixed, with high collar, tightterials, semi-fitting back and Wide shawl collar, trimmed tailored collar inlaid less effect with five-inch fitted fitting back. Plain pockets breasted, semi - fitting back. breasted front, semi - fitting straight front. Large sailor with band of same material. trimmed with 8 fancy large back. Fancy turn-down collar Plain tail' red collar and sleeves collar trimmed with a band of band around the neck. Made with broadcloth. Single breasted. metal buttons. and revers trimmed in velvet. Lined with satin. same material. semi-fitting. Large pockets. 2 Years' Subscription for \$1.50 No Bakery No Groceries Goods Bought Friday, Saturday and No Restaurant No Liquors Monday Go on December 1 Bill THE DELINEATOR PLACE YOUR SUBSCRIPTION NOW JOIN THE BOOK LOVERS' CLUB TODAY W. B. Corsets MERCHANDISE OF MERIT ONLY C. B. Corsets