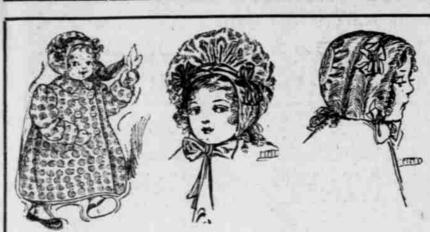

#### Children's Classes

Irish Crochet and Embroidery, Saturday Morning and Afternoon—Send your little girl to us, we give her the same po'ite attention as her mother receives. Welcome.

Many kiddies will be on hand with mother at this sale of CAPS and COATS

# Pretty Little Bear Skin Coats Sp'l \$2.39 Charming Little Bear Skin Caps Sp'l 59c

—Here's the greatest sa'e that has been your good fortune to know of in children's Bear Skin caps. Hardly two alike in the entire lot. They are the samples of a litt'e in'ants' bonnet manufacturer who sent them to us for this sale. —Little peek-a-boo, Normandy peasant, brownie and bopeepstyles. Daintily trim'd with ribbons and little fur heads. —The values in these caps range from 75c to \$2 each. See the big-window display and above everything come early. Friday your choice 59c.

-All our little double-breasted Bear Skin Coats that sell at \$3 in curly and plain bear skin go on sale for Friday at \$2.39.

They come in sizes from 2 to 6. Quilted lined. In white, red, cadet, gray and navy.