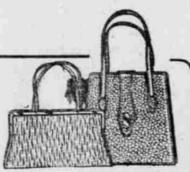

#### Special at \$2.95 Initial Free With Bag

This is an exceptional opportunity for the advantageous purchase of a novelty in purses in mottled calfskin, beaver, morocco, velvet and genuine leather in seal and walrus grain.

—Rich and beautiful shades of blue, brown, tans, grays, greens and black.

—Vanity purses with back strap handles. Carriage and avenue bags, with gold or silver mountings or overlap tops with name plate. Medium shapes with soft strap handles. Beautiful gathered leather bags with gold mountings and double silk cord handles finished with tassels.

—All are lined throughout with leather or moire and fitted with coin purse and many have small mirrors and card cases.

W. B. CORSET